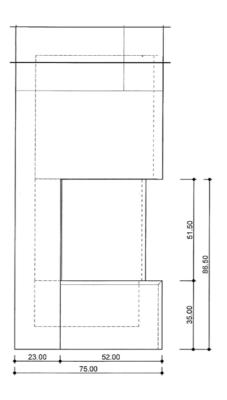

Fireplace description:

Dimensions: L 243,5 x D 52 + 23 x H 86,5 cm

Front fireplace. Marble Fjord base and ceramic Rusty Steel framework. Model presented with firebox FAS 120 3V.

# SIDE VIEW