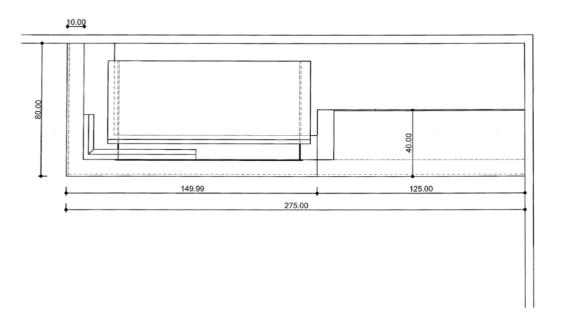

# NATURAL STONE

Natural is quickly coming back, we let raw materials enter our interiors. The interior simply wants to mix with the exterior, thus recreating the same simple lines.

Fireplace description:
Dimensions: L 275 x D 80 x H 40 cm
Corner fireplace. Bench made of polished black granite.
Silver coating ceramic framework.
Model presented with FAE 120 SF firebox and CM3R18 metal frame.

SIDE VIEW