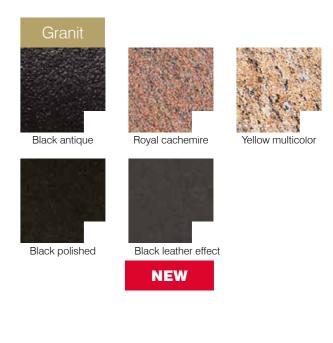

# MATERIALS / FIREPLACES COMPATIBILITY

# MATERIALS / FIREPLACES COMPATIBILITY

|                 |            | WAX FINISHES |       |       |            |     |          |                   | REFRACTORY      |               |                |             |               |                      |                   | BE               | AM             | CERAMIC            |             |                 |           |                |                |                      |  |
|-----------------|------------|--------------|-------|-------|------------|-----|----------|-------------------|-----------------|---------------|----------------|-------------|---------------|----------------------|-------------------|------------------|----------------|--------------------|-------------|-----------------|-----------|----------------|----------------|----------------------|--|
| FRONT FIREPLACE | OFF-WHITE  | GREY         | BROWN | BLACK | LIGHT GREY | RED | PLATINUM | CONCRETE POLISHED | DISTRESSED WOOD | CEVENNES 5 CM | BROWN/RED 5 CM | SMALL TILES | TERRE DE ROSE | TERRE DOREE MOUCHETE | VIEUX PARIS SABLE | MOULE MAIN ROUGE | SOLID OAK BEAM | MOLDED STONE SHELF | RUSTY STEEL | SMOOTH CONCRETE | ICY WHITE | SILVER COATING | BLACK TEXTURED | BLACK PAINT FINISHES |  |
|                 | BAHIA      |              |       |       |            |     |          |                   |                 |               |                |             |               |                      |                   |                  |                |                    |             |                 |           |                |                |                      |  |
|                 | TOURMALINE |              |       |       |            |     |          |                   |                 |               |                |             |               |                      |                   |                  |                |                    |             |                 |           |                |                |                      |  |
|                 | AMARANTE   |              |       |       |            |     |          |                   |                 |               |                |             |               |                      |                   |                  |                |                    |             |                 |           |                |                |                      |  |
|                 | FIDJI      |              |       |       |            |     |          |                   |                 |               |                |             |               |                      |                   |                  |                |                    |             |                 |           |                |                |                      |  |
|                 | CANNELLE   |              |       |       |            |     |          |                   |                 |               |                |             |               |                      |                   |                  |                |                    |             |                 |           |                |                |                      |  |
|                 | SAFRAN     |              |       |       |            |     |          |                   |                 |               |                |             |               |                      |                   |                  |                |                    |             |                 |           |                |                |                      |  |
|                 | MYRTE      |              |       |       |            |     |          |                   |                 |               |                |             |               |                      |                   |                  |                |                    |             |                 |           |                |                |                      |  |
| CORNER          | MASSALA    |              |       |       |            |     |          |                   |                 |               |                |             |               |                      |                   |                  |                |                    |             |                 |           |                |                |                      |  |
|                 | PAO        |              |       |       |            |     |          |                   |                 |               |                |             |               |                      |                   |                  |                |                    |             |                 |           |                |                |                      |  |
|                 | OOLONG     |              |       |       |            |     |          |                   |                 |               |                |             |               |                      |                   |                  |                |                    |             |                 |           |                |                |                      |  |
| 3 SIDED         | TONGA      |              |       |       |            |     |          |                   |                 |               |                |             |               |                      |                   |                  |                |                    |             |                 |           |                |                |                      |  |
|                 | YUZU       |              |       |       |            |     |          |                   |                 |               |                |             |               |                      |                   |                  |                |                    |             |                 |           |                |                |                      |  |