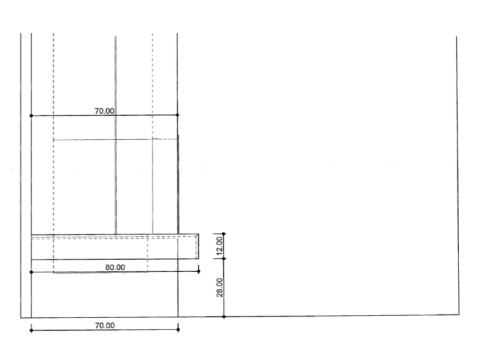

# NATURAL STONE

Natural is quickly coming back, we let raw materials enter our interiors. The interior simply wants to mix with the exterior, thus recreating the same simple lines.

Fireplace description:
Dimensions: L 275 x D 80 x H 40 cm
Corner fireplace. Bench made of polished black granite.
Silver coating ceramic framework.
Model presented with FAE 120 SF firebox and CM3R18 metal frame.

SIDE VIEW