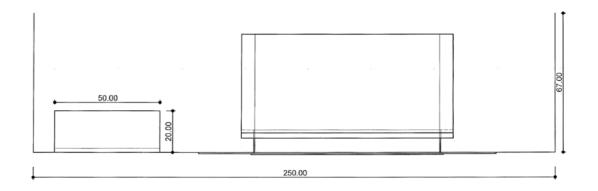

Fireplace description:

Dimensions: L 250 x D 80 x H 40 cm

Corner fireplace with black granite base with leather effect. Logbox not supplied. Model presented with EUROPA 7 EVOLUTION VL firebox and CM3 frame.