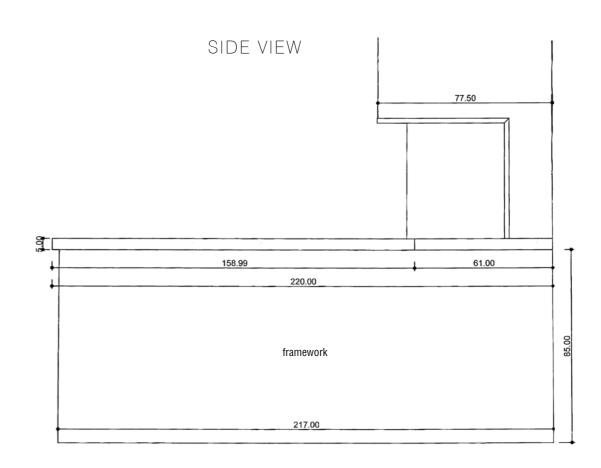

### A THREE SIDED VIEW FLAME

As a true symbol of change, the fireplace is no longer just an element belonging to the living room, but it takes its place at the heart of the house. It can therefore be used as a room divider, between the living room and the kitchen or the living room and the dining room.

#### Fireplace description :

Dimensions: L220 x D88 x H85 cm
Three-sided fireplace. Smooth concrete ceramic base plate. Model presented with FAS 80 3V firebox and CM3R18 metal frame.

FRONT VIEW

88.00

framework