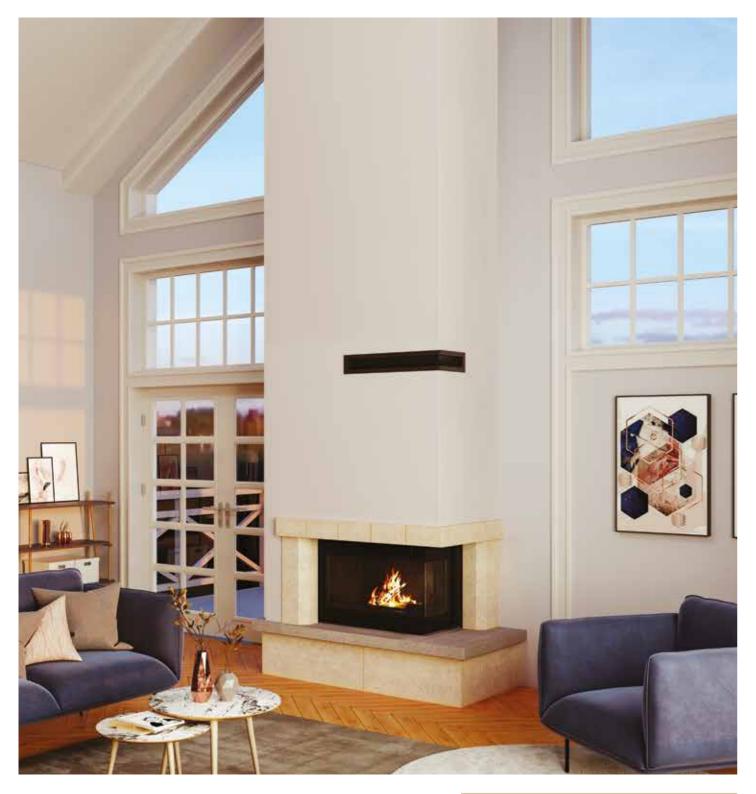

# MYRTE

# RETRO CHIC

The MYRTE fireplace from SEGUIN sweeps you off to tradition and daring, with its contemporary bench made with Scandinavian grey marble and French Estaillades stone.

Fireplace description:

Dimensions: L 160 x D 80 x H 105,5 cm

Single-sided fireplace made with Estaillades stone. Scandinavian grey marble bench. Model presented with VISIO 8 VL firebox. Framework not supplied.