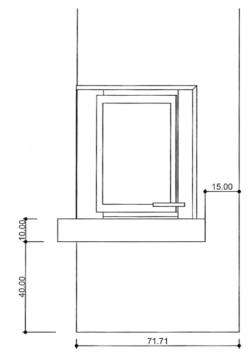

Fireplace description:

Dimensions: L 108 x D 65+15 x H 50 cm

Front fireplace with polished black granit bench. Optional logbox.

Model presented with VISIO 8 VL firebox and CM3R18 frame.

# FRONT VIEW

# SIDE VIEW