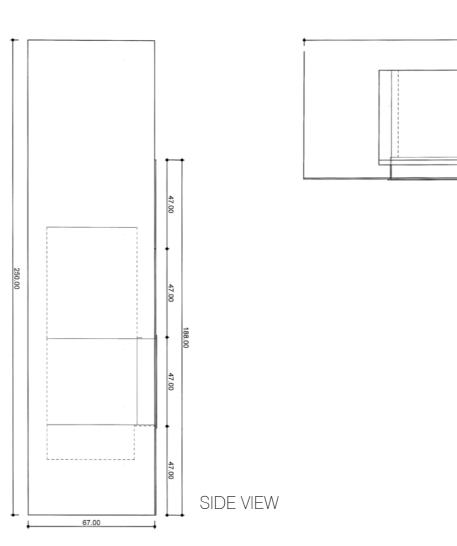

# FIDJI

# A JOURNEY AT THE HEART OF THE FIRE

Experience a life-size journey, the flame at the heart of this large fireplace allows you to enjoy a beautiful vision of the fire. A fireplace that inspires travel.

Fireplace description:

Dimensions: L 181 x D 67 x H 188 cm
Single-sided fireplace. Framework made
with smooth concrete ceramic. Shelves not supplied.

Model presented with FAE 100 SF firebox and CM4R18 frame.

# FRONT VIEW framework