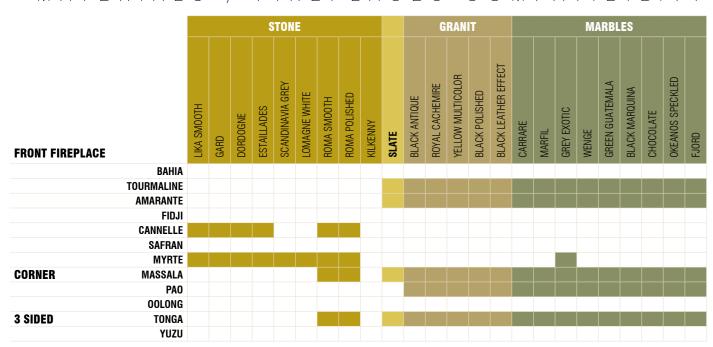

# MATERIALS / FIREPLACES COMPATIBILITY

# MATERIALS / FIREPLACES COMPATIBILITY

|                 |            | WAX FINISHES |       |       |            |     |          |                   | REFRACTORY      |               |                |             |               |                      |                   | BE               | AM             | CERAMIC            |             |                 |           |                |                |                      |  |
|-----------------|------------|--------------|-------|-------|------------|-----|----------|-------------------|-----------------|---------------|----------------|-------------|---------------|----------------------|-------------------|------------------|----------------|--------------------|-------------|-----------------|-----------|----------------|----------------|----------------------|--|
| FRONT FIREPLACE | OFF-WHITE  | GREY         | BROWN | BLACK | LIGHT GREY | RED | PLATINUM | CONCRETE POLISHED | DISTRESSED WOOD | CEVENNES 5 CM | BROWN/RED 5 CM | SMALL TILES | TERRE DE ROSE | TERRE DOREE MOUCHETE | VIEUX PARIS SABLE | MOULE MAIN ROUGE | SOLID OAK BEAM | MOLDED STONE SHELF | RUSTY STEEL | SMOOTH CONCRETE | ICY WHITE | SILVER COATING | BLACK TEXTURED | BLACK PAINT FINISHES |  |
|                 | BAHIA      |              |       |       |            |     |          |                   |                 |               |                |             |               |                      |                   |                  |                |                    |             |                 |           |                |                |                      |  |
|                 | TOURMALINE |              |       |       |            |     |          |                   |                 |               |                |             |               |                      |                   |                  |                |                    |             |                 |           |                |                |                      |  |
|                 | AMARANTE   |              |       |       |            |     |          |                   |                 |               |                |             |               |                      |                   |                  |                |                    |             |                 |           |                |                |                      |  |
|                 | FIDJI      |              |       |       |            |     |          |                   |                 |               |                |             |               |                      |                   |                  |                |                    |             |                 |           |                |                |                      |  |
|                 | CANNELLE   |              |       |       |            |     |          |                   |                 |               |                |             |               |                      |                   |                  |                |                    |             |                 |           |                |                |                      |  |
|                 | SAFRAN     |              |       |       |            |     |          |                   |                 |               |                |             |               |                      |                   |                  |                |                    |             |                 |           |                |                |                      |  |
|                 | MYRTE      |              |       |       |            |     |          |                   |                 |               |                |             |               |                      |                   |                  |                |                    |             |                 |           |                |                |                      |  |
| CORNER          | MASSALA    |              |       |       |            |     |          |                   |                 |               |                |             |               |                      |                   |                  |                |                    |             |                 |           |                |                |                      |  |
|                 | PAO        |              |       |       |            |     |          |                   |                 |               |                |             |               |                      |                   |                  |                |                    |             |                 |           |                |                |                      |  |
|                 | OOLONG     |              |       |       |            |     |          |                   |                 |               |                |             |               |                      |                   |                  |                |                    |             |                 |           |                |                |                      |  |
| 3 SIDED         | TONGA      |              |       |       |            |     |          |                   |                 |               |                |             |               |                      |                   |                  |                |                    |             |                 |           |                |                |                      |  |
|                 | YUZU       |              |       |       |            |     |          |                   |                 |               |                |             |               |                      |                   |                  |                |                    |             |                 |           |                |                |                      |  |