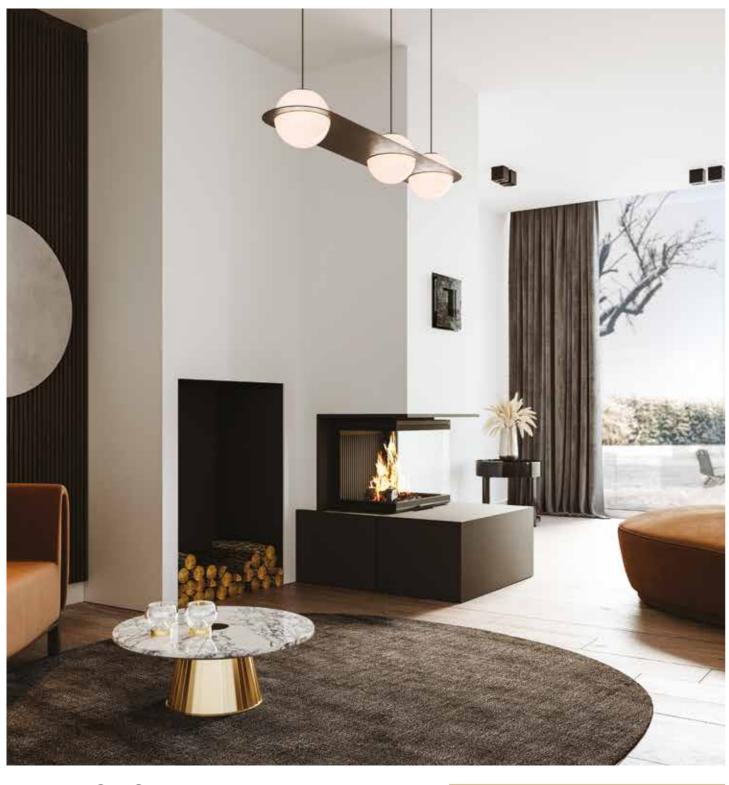

# TOURMALINE

### COCOONING TREND

Alliance of horizontality and verticality, like a Tourmaline, the fireplace plays on the contrast of sky and earth, cold and heat. The mix between the frame and the base perfectly fits the confrontation.

Fireplace description:

Dimensions: L 108 x D 65+15 x H 50 cm

Front fireplace with polished black granit bench. Optional logbox.

Model presented with VISIO 8 VL firebox and CM3R18 frame.