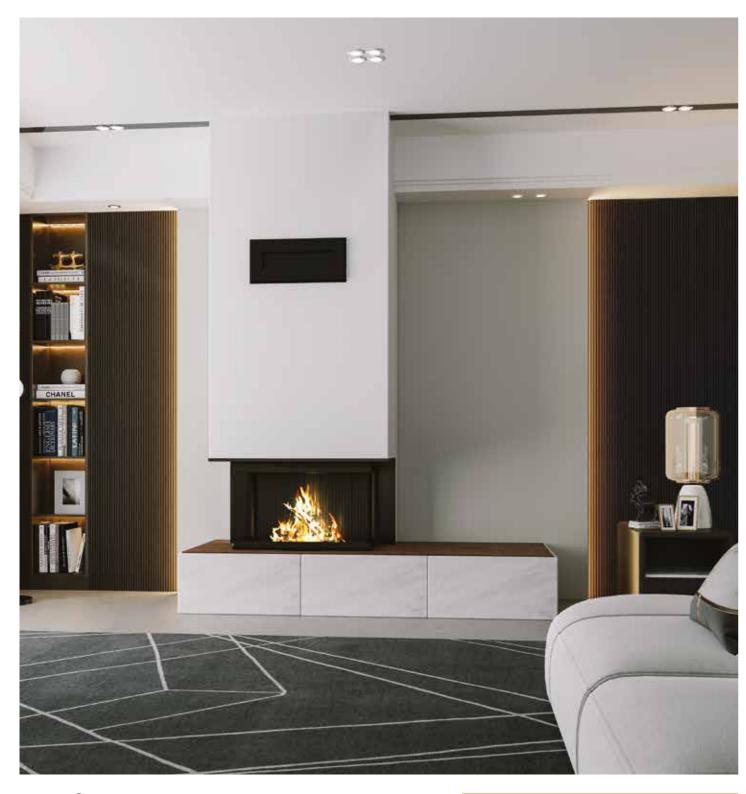

# TOURMALINE

### COCOONING TREND

Alliance of horizontality and verticality, like a Tourmaline, the fireplace plays on the contrast of sky and earth, cold and heat. The mix between the frame and the base perfectly fits the confrontation.

Fireplace description:

Dimensions: L 108 x D 65+15 x H 50 cm

Front fireplace with polished black granit bench. Optional logbox.

Model presented with VISIO 8 VL firebox and CM3R18 frame.