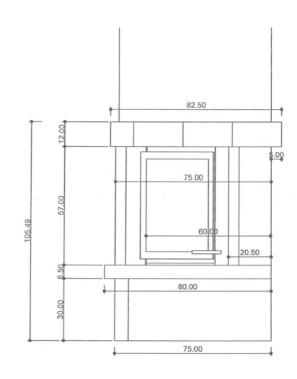

# MYRTE

# RETRO CHIC

The MYRTE fireplace from SEGUIN sweeps you off to tradition and daring, with its contemporary bench made with Scandinavian grey marble and French Estaillades stone.

Fireplace description:

Dimensions: L 160 x D 80 x H 105,5 cm

Single-sided fireplace made with Estaillades stone. Scandinavian grey marble bench. Model presented with VISIO 8 VL firebox. Framework not supplied.

# SIDE VIEW

Z.I. de Lhérat - 63310 RANDAN - FRANCE www.seguin.fr - contact@seguin.fr