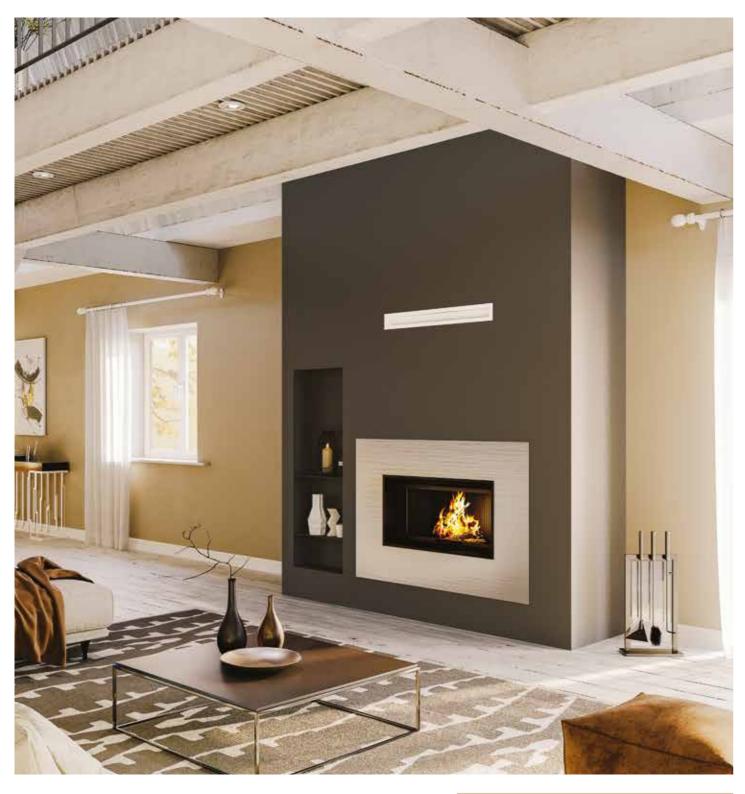

# BAHIA

# BETWEEN DELICACY AND PURITY

This fireplace is like a classic newly interpreted, simplicity of lines and contemporary material. The frame raises the delicacy of the material of this wood-burning fireplace and the firebox emphasizes the wisdom of the flames.

Fireplace description:

Dimensions: L 143 x D 67 x H 99 cm

Single-sided fireplace. Silver coating ceramic and metal frame

CM4R18. Model presented with FAE 100 SF firebox.