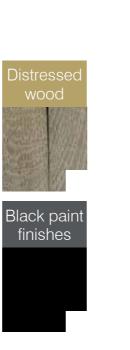

# MATERIALS

# A LARGE CHOICE OF COLORS AND MATERIALS

Moulé main rouge

Molded stone shelf