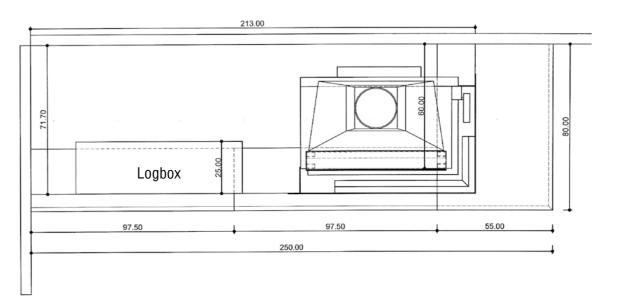

### CALM, LUXURY AND PLEASURE

The serenity of its design and the delicacy of the lines underline the modernity of this fireplace. The craftsmanship of noble materials in a contemporary project. The CANNELLE fireplace will create a strong contrast in many interiors.

#### Fireplace description :

Dimensions: L 213 x D 80 x H 34,5 cm
Single-sided fireplace. The base is made of stone ROMA and the
base plate in ceramic Rusty Steel. Model presented with the
FAS 100 3V firebox and CM3R18 metal frame.

# SIDE VIEW