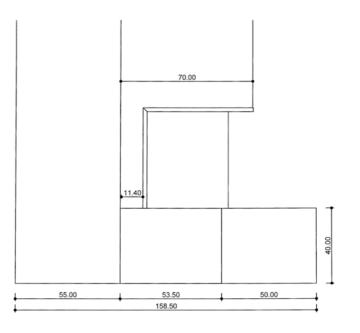

Fireplace description:

Dimensions: L 108 x D 65+15 x H 50 cm

Front fireplace with polished black granit bench. Optional logbox.

Model presented with VISIO 8 VL firebox and CM3R18 frame.

# FRONT VIEW

# SIDE VIEW