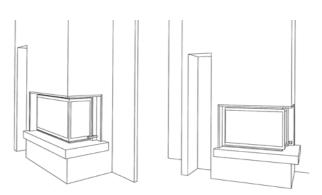

|             |               |                      |                   |                  |                |                    |             |                 |           |                |                |                      |  |



# MATERIALS

# A LARGE CHOICE OF COLORS AND MATERIALS











Moulé main rouge











Molded stone shelf



# TOURMALINE

### COCOONING TREND

Alliance of horizontality and verticality, like a Tourmaline, the fireplace plays on the contrast of sky and earth, cold and heat. The mix between the frame and the base perfectly fits the confrontation.

Fireplace description:

Dimensions: L 108 x D 65+15 x H 50 cm

Front fireplace with polished black granit bench. Optional logbox.

Model presented with VISIO 8 VL firebox and CM3R18 frame.



# FRONT VIEW



# SIDE VIEW







# CANNELLE

### CALM, LUXURY AND PLEASURE

The serenity of its design and the delicacy of the lines underline the modernity of this fireplace. The craftsmanship of noble materials in a contemporary project. The CANNELLE fireplace will create a strong contrast in many interiors.

#### Fireplace description :

Dimensions: L 213 x D 80 x H 34,5 cm
Single-sided fireplace. The base is made of stone ROMA and the
base plate in ceramic Rusty Steel. Model presented with the
FAS 100 3V firebox and CM3R18 metal frame.



# FRONT VIEW



# SIDE VIEW







# AMARANTE

### A GEOMETRY GAME

Association of raw materials, reflections of modernity and a game of perspectives. The AMARANTE fireplace creates contrast by playing with the different volumes of the base and th