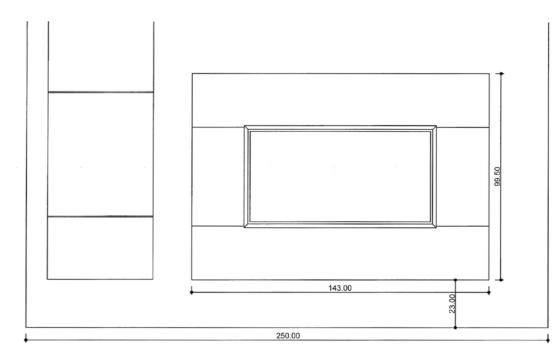

Fireplace description:

Dimensions: L 143 x D 67 x H 99 cm

Single-sided fireplace. Silver coating ceramic and metal frame

CM4R18. Model presented with FAE 100 SF firebox.

# FRONT VIEW