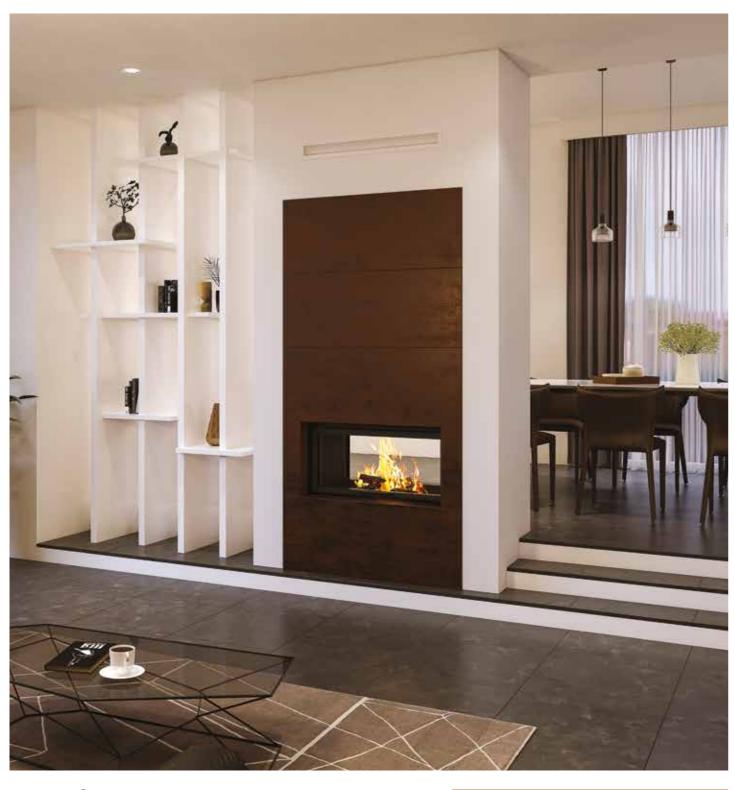

# OOLONG

# NATURAL STONE

Natural is quickly coming back, we let raw materials enter our interiors. The interior simply wants to mix with the exterior, thus recreating the same simple lines.

Fireplace description:
Dimensions: L 275 x D 80 x H 40 cm
Corner fireplace. Bench made of polished black granite.
Silver coating ceramic framework.
Model presented with FAE 120 SF firebox and CM3R18 metal frame.