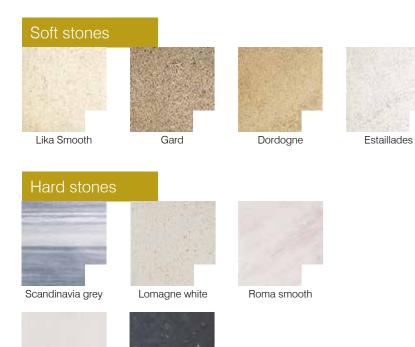

# MATERIALS

# A LARGE CHOICE OF COLORS AND MATERIALS

Moulé main rouge

Molded stone shelf