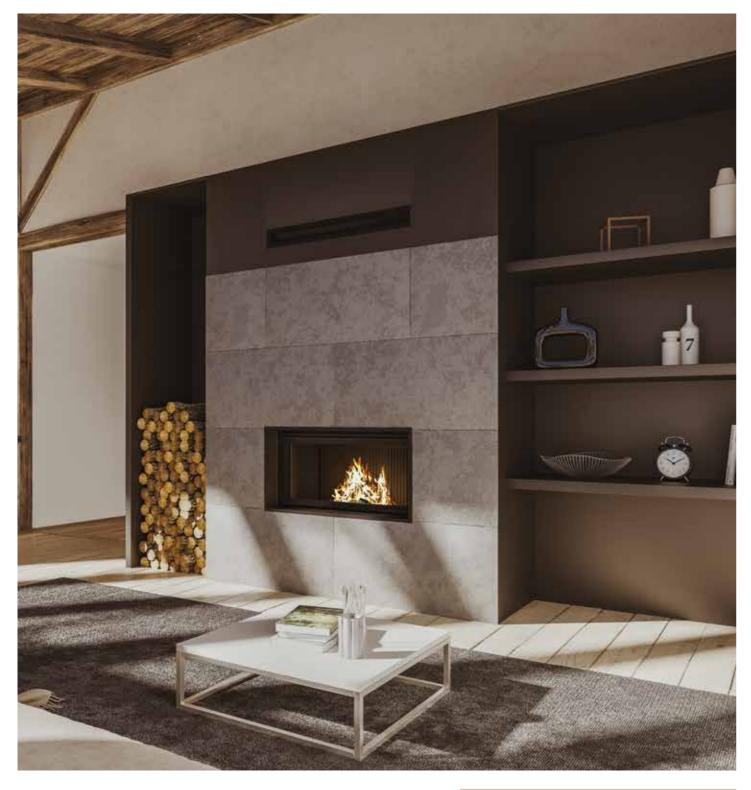

# FIDJI

# A JOURNEY AT THE HEART OF THE FIRE

Experience a life-size journey, the flame at the heart of this large fireplace allows you to enjoy a beautiful vision of the fire. A fireplace that inspires travel.

Fireplace description:

Dimensions: L 181 x D 67 x H 188 cm
Single-sided fireplace. Framework made
with smooth concrete ceramic. Shelves not supplied.

Model presented with FAE 100 SF firebox and CM4R18 frame.