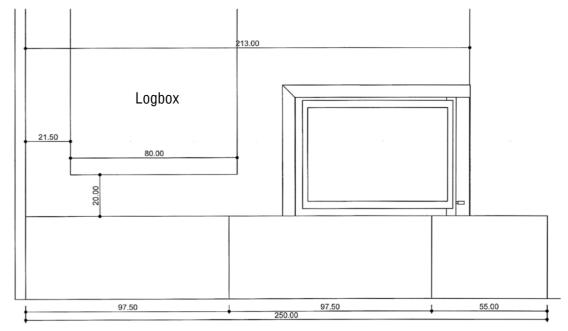

Fireplace description:

Dimensions: L 250 x D 80 x H 40 cm

Corner fireplace with black granite base with leather effect. Logbox not supplied. Model presented with EUROPA 7 EVOLUTION VL firebox and CM3 frame.