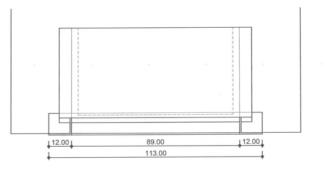

# SAFRAN

### DOUBLE SIDED FIRE

Double fire or double game, everyone choose his own desires and his project. The minimalism of the lines contrasts with the effect of the ceramic. You can imagine a perfect symmetry or even play on both sides.

Fireplace description:

Dimensions: L113 x D66 x H225,5 cm
Single-sided fireplace. Made with ceramic Rusty Steel. Model presented with FAE 100 DF firebox.