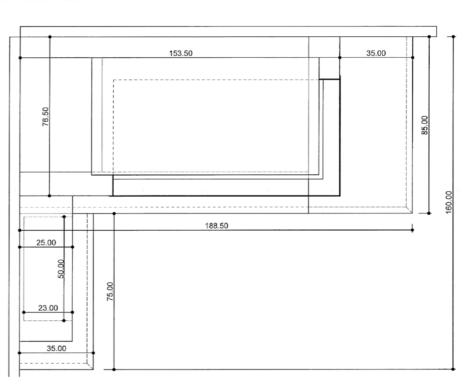

# MASSALA

### THE CONTEMPORARY CHARM

When your fireplace makes you change your perspective on your interior. A corner view of your interior that comforts you on winter evenings. The Massala fireplace is the perfect mix of a cocooning interior with a contemporary character.

#### Fireplace description :

Dimensions: L 188,5 x D 155 x H 35 cm
Corner fireplace. Base made with exotic grey marble.
Optional logbox. Model presented with VISIO 8 VL firebox
and CM3R18 frame.

# SIDE VIEW