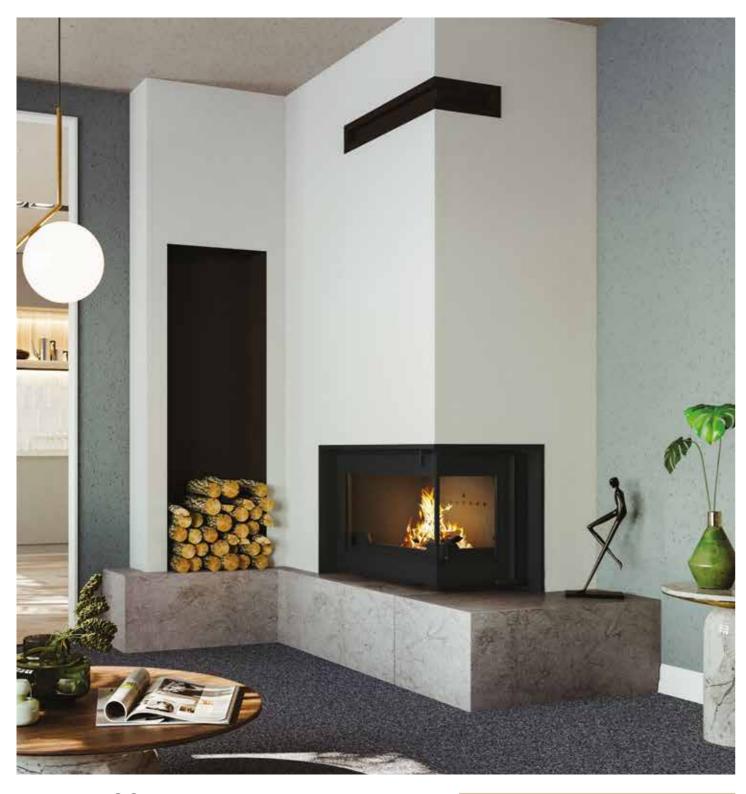

# SAFRAN

### DOUBLE SIDED FIRE

Double fire or double game, everyone choose his own desires and his project. The minimalism of the lines contrasts with the effect of the ceramic. You can imagine a perfect symmetry or even play on both sides.

Fireplace description:

Dimensions: L113 x D66 x H225,5 cm
Single-sided fireplace. Made with ceramic Rusty Steel. Model presented with FAE 100 DF firebox.