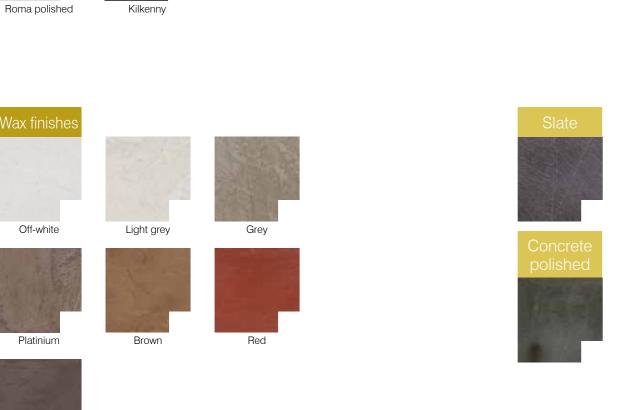

# MATERIALS

# A LARGE CHOICE OF COLORS AND MATERIALS

Moulé main rouge

Molded stone shelf