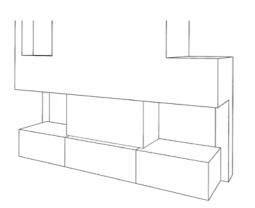

# AMARANTE

### A GEOMETRY GAME

Association of raw materials, reflections of modernity and a game of perspectives. The AMARANTE fireplace creates contrast by playing with the different volumes of the base and the hood. Recreate a perfect game of geometry in your interior.

Fireplace description:

Dimensions: L 243,5 x D 52 + 23 x H 86,5 cm

Front fireplace. Marble Fjord base and ceramic Rusty Steel framework. Model presented with firebox FAS 120 3V.