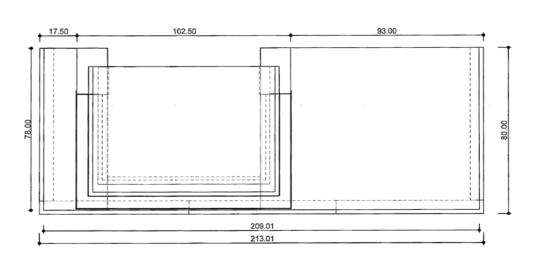

#### Fireplace description :

Dimensions: L 213 x D 80 x H 34,5 cm
Single-sided fireplace. The base is made of stone ROMA and the
base plate in ceramic Rusty Steel. Model presented with the
FAS 100 3V firebox and CM3R18 metal frame.