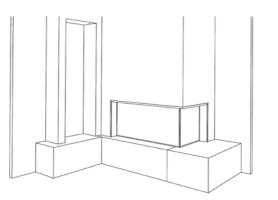

# MASSALA

### THE CONTEMPORARY CHARM

When your fireplace makes you change your perspective on your interior. A corner view of your interior that comforts you on winter evenings. The Massala fireplace is the perfect mix of a cocooning interior with a contemporary character.

#### Fireplace description :

Dimensions: L 188,5 x D 155 x H 35 cm
Corner fireplace. Base made with exotic grey marble.
Optional logbox. Model presented with VISIO 8 VL firebox
and CM3R18 frame.

### FRONT VIEW

# SIDE VIEW