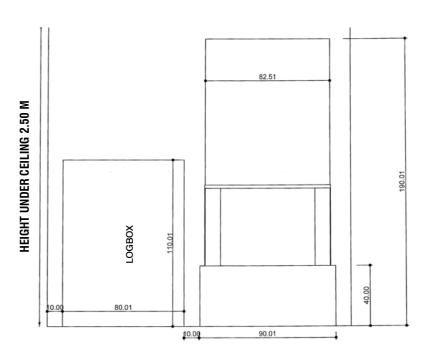

Fireplace description:

Dimensions: L 108 x D 65+15 x H 50 cm

Front fireplace with polished black granit bench. Optional logbox.

Model presented with VISIO 8 VL firebox and CM3R18 frame.

# FRONT VIEW

# SIDE VIEW