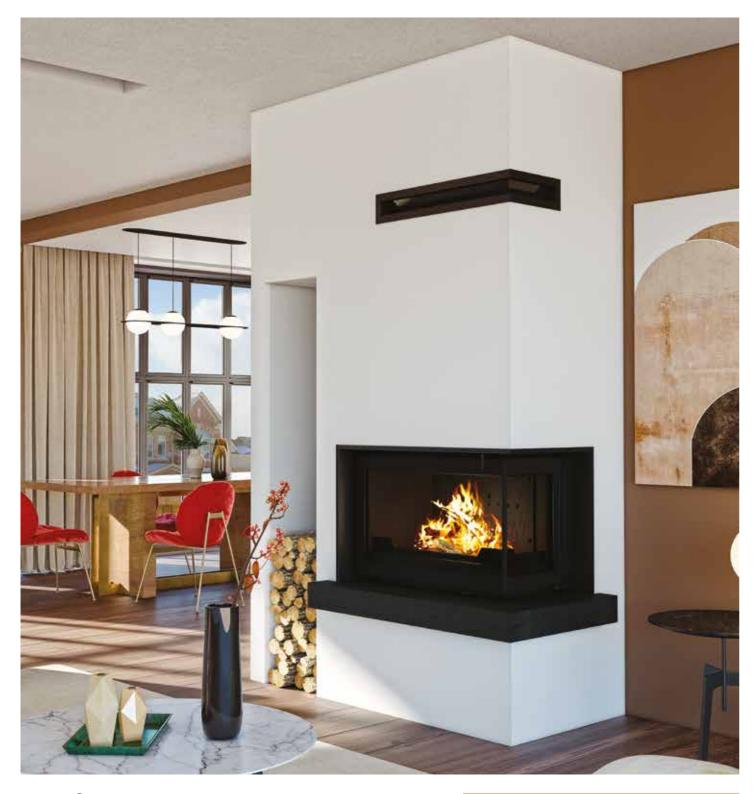

# TOURMALINE

### COCOONING TREND

Alliance of horizontality and verticality, like a Tourmaline, the fireplace plays on the contrast of sky and earth, cold and heat. The mix between the frame and the base perfectly fits the confrontation.

Fireplace description:

Dimensions: L 108 x D 65+15 x H 50 cm

Front fireplace with polished black granit bench. Optional logbox.

Model presented with VISIO 8 VL firebox and CM3R18 frame.