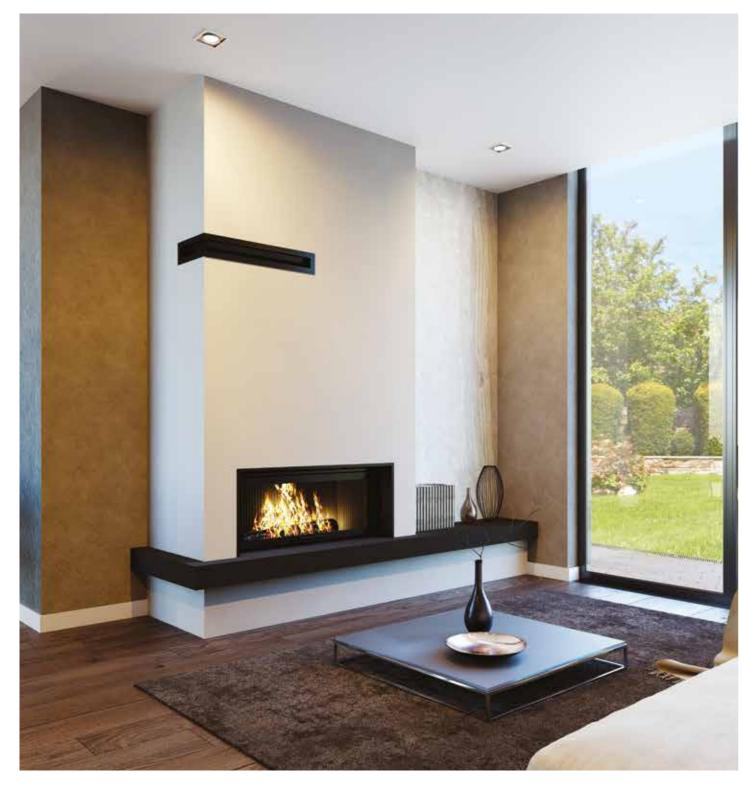

# CANNELLE

### CALM, LUXURY AND PLEASURE

The serenity of its design and the delicacy of the lines underline the modernity of this fireplace. The craftsmanship of noble materials in a contemporary project. The CANNELLE fireplace will create a strong contrast in many interiors.

#### Fireplace description :

Dimensions: L 213 x D 80 x H 34,5 cm
Single-sided fireplace. The base is made of stone ROMA and the
base plate in ceramic Rusty Steel. Model presented with the
FAS 100 3V firebox and CM3R18 metal frame.