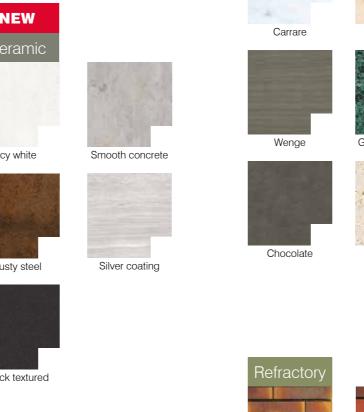

# MATERIALS

# A LARGE CHOICE OF COLORS AND MATERIALS

Moulé main rouge

Molded stone shelf