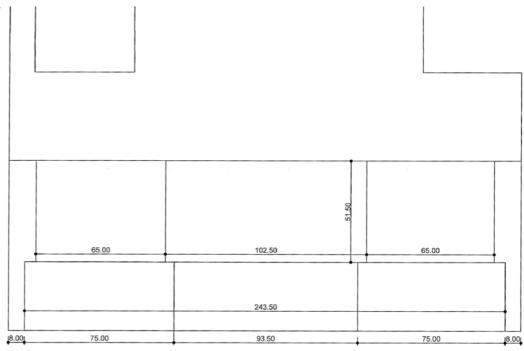

Fireplace description:

Dimensions: L 243,5 x D 52 + 23 x H 86,5 cm

Front fireplace. Marble Fjord base and ceramic Rusty Steel framework. Model presented with firebox FAS 120 3V.

# FRONT VIEW