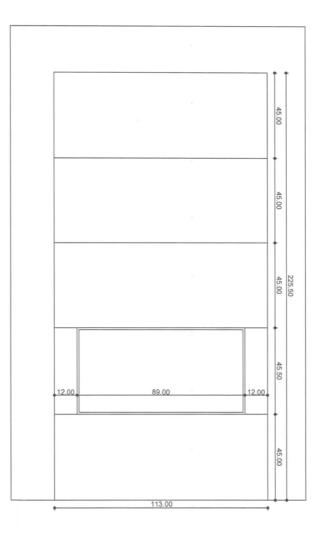

# SAFRAN

### DOUBLE SIDED FIRE

Double fire or double game, everyone choose his own desires and his project. The minimalism of the lines contrasts with the effect of the ceramic. You can imagine a perfect symmetry or even play on both sides.

Fireplace description:

Dimensions: L113 x D66 x H225,5 cm
Single-sided fireplace. Made with ceramic Rusty Steel. Model presented with FAE 100 DF firebox.

# FRONT VIEW