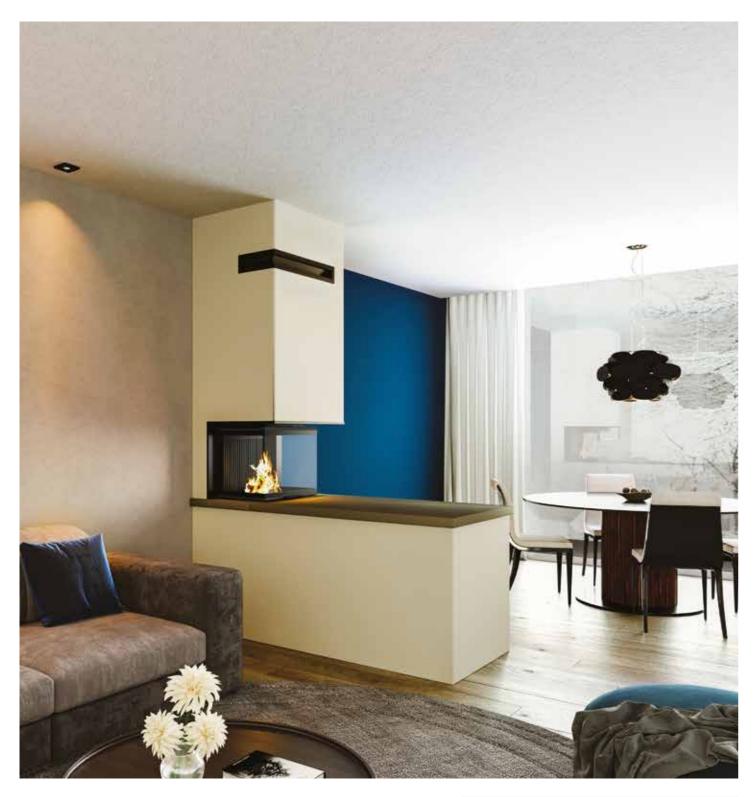

# TOURMALINE

### COCOONING TREND

Alliance of horizontality and verticality, like a Tourmaline, the fireplace plays on the contrast of sky and earth, cold and heat. The mix between the frame and the base perfectly fits the confrontation.

Fireplace description:

Dimensions: L 108 x D 65+15 x H 50 cm

Front fireplace with polished black granit bench. Optional logbox.

Model presented with VISIO 8 VL firebox and CM3R18 frame.