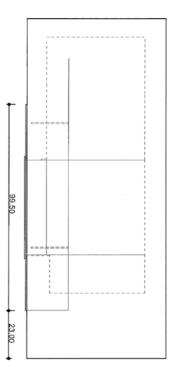

d as a room divider, between the living room and the kitchen or the living room and the dining room.

#### Fireplace description :

Dimensions: L220 x D88 x H85 cm
Three-sided fireplace. Smooth concrete ceramic base plate. Model presented with FAS 80 3V firebox and CM3R18 metal frame.





FRONT VIEW

88.00

framework





# BAHIA

# BETWEEN DELICACY AND PURITY

This fireplace is like a classic newly interpreted, simplicity of lines and contemporary material. The frame raises the delicacy of the material of this wood-burning fireplace and the firebox emphasizes the wisdom of the flames.

Fireplace description:

Dimensions: L 143 x D 67 x H 99 cm

Single-sided fireplace. Silver coating ceramic and metal frame

CM4R18. Model presented with FAE 100 SF firebox.



# FRONT VIEW



# SIDE VIEW







# PAO

### INSPIRATION FROM ELSEWHERE

It inspires, it knows where to find its place, it offers a beautiful vision of the flame, it brings inspiration,... A mix of materials offering a great discovery. The PAO fireplace guides us towards new desires.

Fireplace description:

Dimensions: L 250 x D 80 x H 40 cm

Corner fireplace with black granite base with leather effect. Logbox not supplied. Model presented with EUROPA 7 EVOLUTION VL firebox and CM3 frame.



# FRONT VIEW



# SIDE VIEW







# OOLONG

# NATURAL STONE

Natural is quickly coming back, we let raw materials enter our interiors. The interior simply wants to mix with the exterior, thus recreating the same simple lines.

Fireplace description:
Dimensions: L 275 x D 80 x H 40 cm
Corner fireplace. Bench made of polished bla