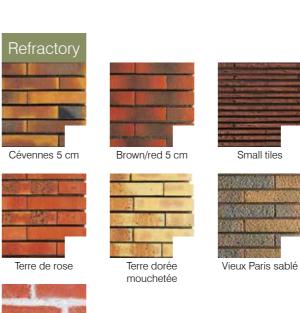

# MATERIALS / FIREPLACES COMPATIBILITY

# MATERIALS / FIREPLACES COMPATIBILITY

|                 |            | WAX FINISHES |       |       |            |     |          |                   | REFRACTORY      |               |                |             |               |                      |                   | BE               | AM             | CERAMIC            |             |                 |           |                |                |                      |  |
|-----------------|------------|--------------|-------|-------|------------|-----|----------|-------------------|-----------------|---------------|----------------|-------------|---------------|----------------------|-------------------|------------------|----------------|--------------------|-------------|-----------------|-----------|----------------|----------------|----------------------|--|
| FRONT FIREPLACE | OFF-WHITE  | GREY         | BROWN | BLACK | LIGHT GREY | RED | PLATINUM | CONCRETE POLISHED | DISTRESSED WOOD | CEVENNES 5 CM | BROWN/RED 5 CM | SMALL TILES | TERRE DE ROSE | TERRE DOREE MOUCHETE | VIEUX PARIS SABLE | MOULE MAIN ROUGE | SOLID OAK BEAM | MOLDED STONE SHELF | RUSTY STEEL | SMOOTH CONCRETE | ICY WHITE | SILVER COATING | BLACK TEXTURED | BLACK PAINT FINISHES |  |
|                 | BAHIA      |              |       |       |            |     |          |                   |                 |               |                |             |               |                      |                   |                  |                |                    |             |                 |           |                |                |                      |  |
|                 | TOURMALINE |              |       |       |            |     |          |                   |                 |               |                |             |               |                      |                   |                  |                |                    |             |                 |           |                |                |                      |  |
|                 | AMARANTE   |              |       |       |            |     |          |                   |                 |               |                |             |               |                      |                   |                  |                |                    |             |                 |           |                |                |                      |  |
|                 | FIDJI      |              |       |       |            |     |          |                   |                 |               |                |             |               |                      |                   |                  |                |                    |             |                 |           |                |                |                      |  |
|                 | CANNELLE   |              |       |       |            |     |          |                   |                 |               |                |             |               |                      |                   |                  |                |                    |             |                 |           |                |                |                      |  |
|                 | SAFRAN     |              |       |       |            |     |          |                   |                 |               |                |             |               |                      |                   |                  |                |                    |             |                 |           |                |                |                      |  |
|                 | MYRTE      |              |       |       |            |     |          |                   |                 |               |                |             |               |                      |                   |                  |                |                    |             |                 |           |                |                |                      |  |
| CORNER          | MASSALA    |              |       |       |            |     |          |                   |                 |               |                |             |               |                      |                   |                  |                |                    |             |                 |           |                |                |                      |  |
|                 | PAO        |              |       |       |            |     |          |                   |                 |               |                |             |               |                      |                   |                  |                |                    |             |                 |           |                |                |                      |  |
|                 | OOLONG     |              |       |       |            |     |          |                   |                 |               |                |             |               |                      |                   |                  |                |                    |             |                 |           |                |                |                      |  |
| 3 SIDED         | TONGA      |              |       |       |            |     |          |                   |                 |               |                |             |               |                      |                   |                  |                |                    |             |                 |           |                |                |                      |  |
|                 | YUZU       |              |       |       |            |     |          |                   |                 |               |                |             |               |                      |                   |                  |                |                    |             |                 |           |                |                |                      |  |