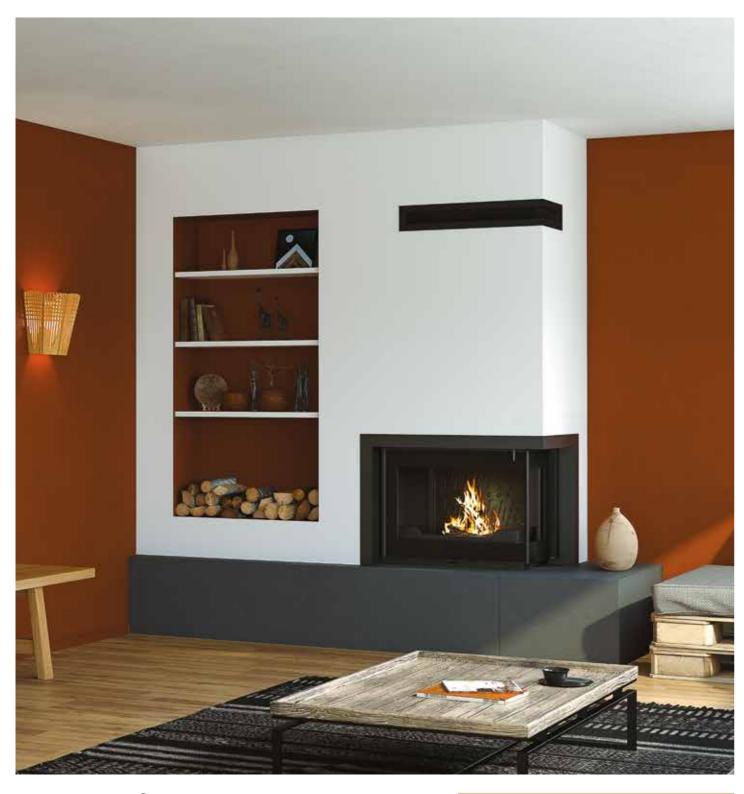

# PAO

### INSPIRATION FROM ELSEWHERE

It inspires, it knows where to find its place, it offers a beautiful vision of the flame, it brings inspiration,... A mix of materials offering a great discovery. The PAO fireplace guides us towards new desires.

Fireplace description:

Dimensions: L 250 x D 80 x H 40 cm

Corner fireplace with black granite base with leather effect. Logbox not supplied. Model presented with EUROPA 7 EVOLUTION VL firebox and CM3 frame.