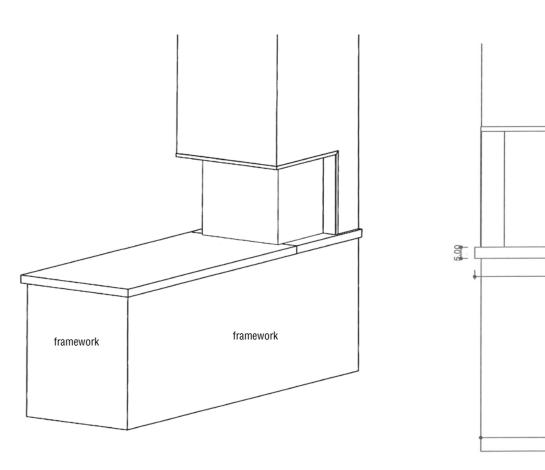

# FRONT VIEW framework

### A THREE SIDED VIEW FLAME

As a true symbol of change, the fireplace is no longer just an element belonging to the living room, but it takes its place at the heart of the house. It can therefore be used as a room divider, between the living room and the kitchen or the living room and the dining room.

#### Fireplace description :

Dimensions: L220 x D88 x H85 cm
Three-sided fireplace. Smooth concrete ceramic base plate. Model presented with FAS 80 3V firebox and CM3R18 metal frame.

FRONT VIEW

88.00

framework