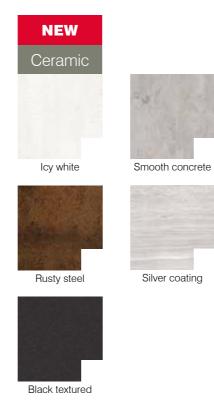

# MATERIALS

# A LARGE CHOICE OF COLORS AND MATERIALS

Moulé main rouge

Molded stone shelf