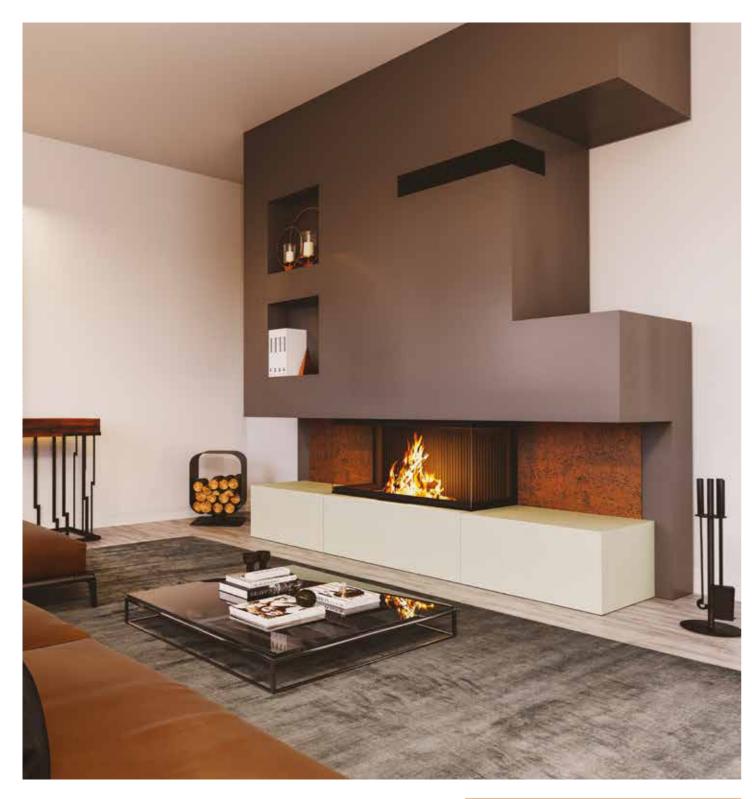

# CANNELLE

### CALM, LUXURY AND PLEASURE

The serenity of its design and the delicacy of the lines underline the modernity of this fireplace. The craftsmanship of noble materials in a contemporary project. The CANNELLE fireplace will create a strong contrast in many interiors.

#### Fireplace description :

Dimensions: L 213 x D 80 x H 34,5 cm
Single-sided fireplace. The base is made of stone ROMA and the
base plate in ceramic Rusty Steel. Model presented with the
FAS 100 3V firebox and CM3R18 metal frame.