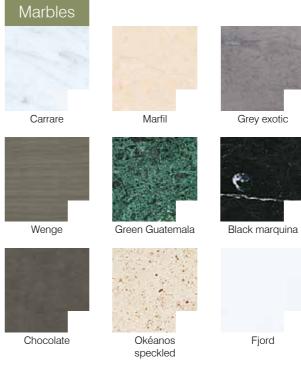

# MATERIALS

# A LARGE CHOICE OF COLORS AND MATERIALS

Moulé main rouge

Molded stone shelf