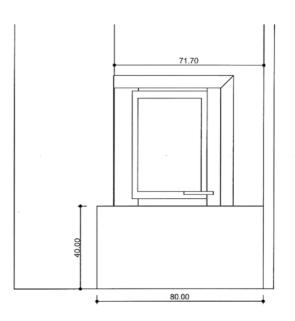

### CALM, LUXURY AND PLEASURE

The serenity of its design and the delicacy of the lines underline the modernity of this fireplace. The craftsmanship of noble materials in a contemporary project. The CANNELLE fireplace will create a strong contrast in many interiors.

#### Fireplace description :

Dimensions: L 213 x D 80 x H 34,5 cm
Single-sided fireplace. The base is made of stone ROMA and the
base plate in ceramic Rusty Steel. Model presented with the
FAS 100 3V firebox and CM3R18 metal frame.

# FRONT VIEW