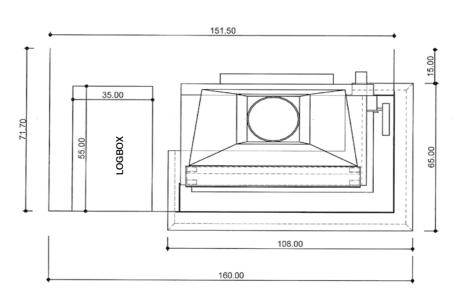

Fireplace description:

Dimensions: L 108 x D 65+15 x H 50 cm

Front fireplace with polished black granit bench. Optional logbox.

Model presented with VISIO 8 VL firebox and CM3R18 frame.

# FRONT VIEW

# SIDE VIEW