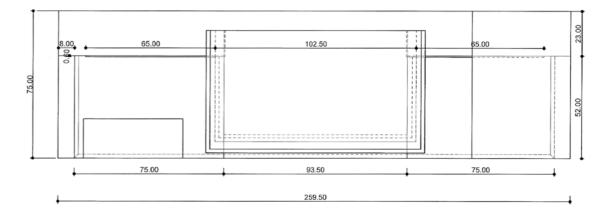

Fireplace description:

Dimensions: L 243,5 x D 52 + 23 x H 86,5 cm

Front fireplace. Marble Fjord base and ceramic Rusty Steel framework. Model presented with firebox FAS 120 3V.

# FRONT VIEW