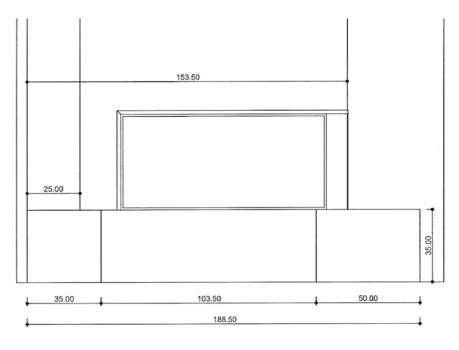

# MASSALA

### THE CONTEMPORARY CHARM

When your fireplace makes you change your perspective on your interior. A corner view of your interior that comforts you on winter evenings. The Massala fireplace is the perfect mix of a cocooning interior with a contemporary character.

#### Fireplace description :

Dimensions: L 188,5 x D 155 x H 35 cm
Corner fireplace. Base made with exotic grey marble.
Optional logbox. Model presented with VISIO 8 VL firebox
and CM3R18 frame.

### FRONT VIEW