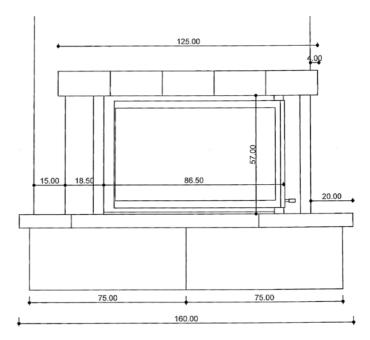

# MYRTE

# RETRO CHIC

The MYRTE fireplace from SEGUIN sweeps you off to tradition and daring, with its contemporary bench made with Scandinavian grey marble and French Estaillades stone.

Fireplace description:

Dimensions: L 160 x D 80 x H 105,5 cm

Single-sided fireplace made with Estaillades stone. Scandinavian grey marble bench. Model presented with VISIO 8 VL firebox. Framework not supplied.

# FRONT VIEW