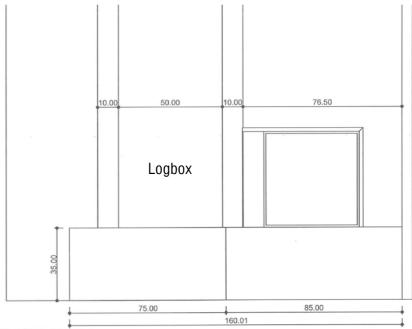

# MASSALA

### THE CONTEMPORARY CHARM

When your fireplace makes you change your perspective on your interior. A corner view of your interior that comforts you on winter evenings. The Massala fireplace is the perfect mix of a cocooning interior with a contemporary character.

#### Fireplace description :

Dimensions: L 188,5 x D 155 x H 35 cm
Corner fireplace. Base made with exotic grey marble.
Optional logbox. Model presented with VISIO 8 VL firebox
and CM3R18 frame.

### FRONT VIEW