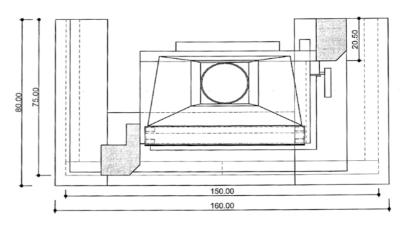

# MASSALA

### THE CONTEMPORARY CHARM

When your fireplace makes you change your perspective on your interior. A corner view of your interior that comforts you on winter evenings. The Massala fireplace is the perfect mix of a cocooning interior with a contemporary character.

#### Fireplace description :

Dimensions: L 188,5 x D 155 x H 35 cm
Corner fireplace. Base made with exotic grey marble.
Optional logbox. Model presented with VISIO 8 VL firebox
and CM3R18 frame.

### FRONT VIEW