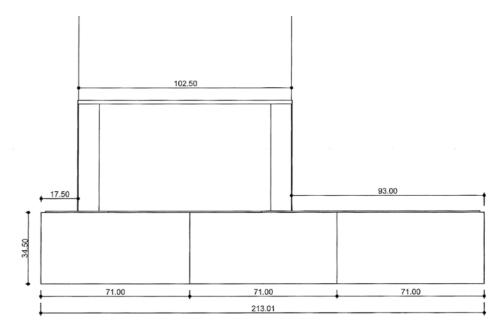

#### Fireplace description :

Dimensions: L 213 x D 80 x H 34,5 cm
Single-sided fireplace. The base is made of stone ROMA and the
base plate in ceramic Rusty Steel. Model presented with the
FAS 100 3V firebox and CM3R18 metal frame.

# FRONT VIEW