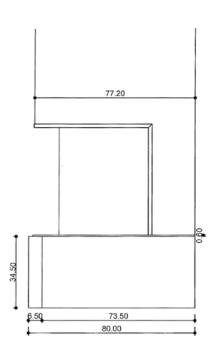

#### Fireplace description :

Dimensions: L 213 x D 80 x H 34,5 cm
Single-sided fireplace. The base is made of stone ROMA and the
base plate in ceramic Rusty Steel. Model presented with the
FAS 100 3V firebox and CM3R18 metal frame.

# SIDE VIEW