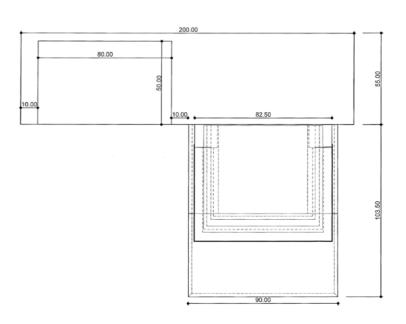

# TONGA

### VARIABLE GEOMETRY

The volumes and shapes vary between material and transparency. Rooms divider, this fireplace stands out as a central element by its variable geometry. Volumes that intensify the view of the wood fire.

Fireplace description:

Dimensions: L 90 x D 103,5 x H 40 cm
Three-sided fireplace. Black slate base. Optional logbox. Model presented with FAS 80 3V firebox and CM3R18 frame.

# FRONT VIEW

# SIDE VIEW