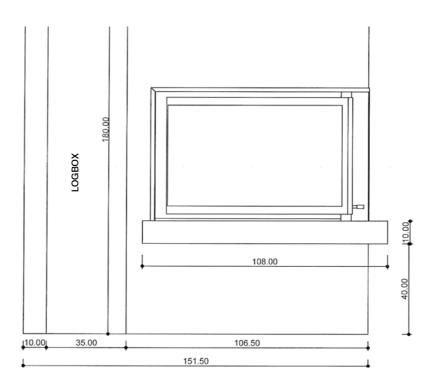

Fireplace description:

Dimensions: L 108 x D 65+15 x H 50 cm

Front fireplace with polished black granit bench. Optional logbox.

Model presented with VISIO 8 VL firebox and CM3R18 frame.

# FRONT VIEW

# SIDE VIEW