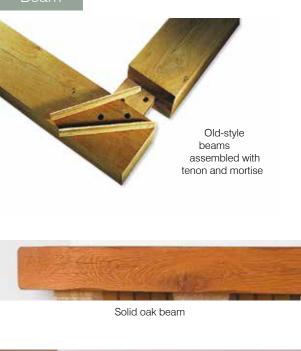

|                   |                 |               |                |             |               |                      |                   |                  |                |                    |             |                 |           |                |                |                      |  |
|                 | YUZU       |              |       |       |            |     |          |                   |                 |               |                |             |               |                      |                   |                  |                |                    |             |                 |           |                |                |                      |  |



# MATERIALS

# A LARGE CHOICE OF COLORS AND MATERIALS











Moulé main rouge











Molded stone shelf



# TOURMALINE

### COCOONING TREND

Alliance of horizontality and verticality, like a Tourmaline, the fireplace plays on the contrast of sky and earth, cold and heat. The mix between the frame and the base perfectly fits the confrontation.

Fireplace description:

Dimensions: L 108 x D 65+15 x H 50 cm

Front fireplace with polished black granit bench. Optional logbox.

Model presented with VISIO 8 VL firebox and CM3R18 frame.



# FRONT VIEW



# SIDE VIEW







# CANNELLE

### CALM, LUXURY AND PLEASURE

The serenity of its design and the delicacy of the lines underline the modernity of this fireplace. The craftsmanship of noble materials in a contemporary project. The CANNELLE fireplace will create a strong contrast in many interiors.

#### Fireplace description