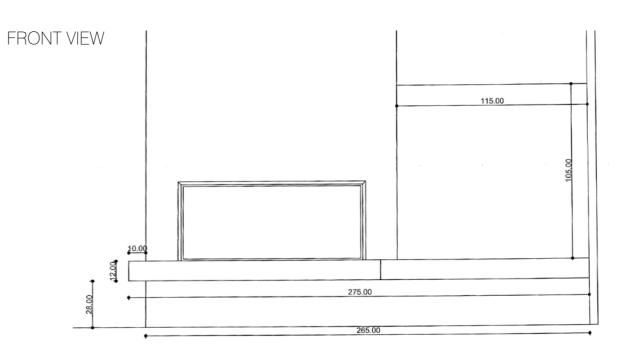

# NATURAL STONE

Natural is quickly coming back, we let raw materials enter our interiors. The interior simply wants to mix with the exterior, thus recreating the same simple lines.

Fireplace description:
Dimensions: L 275 x D 80 x H 40 cm
Corner fireplace. Bench made of polished black granite.
Silver coating ceramic framework.
Model presented with FAE 120 SF firebox and CM3R18 metal frame.

SIDE VIEW