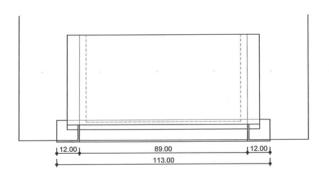

## SAFRAN

#### DOUBLE SIDED FIRE

Double fire or double game, everyone choose his own desires and his project. The minimalism of the lines contrasts with the effect of the ceramic. You can imagine a perfect symmetry or even play on both sides.

#### Fireplace description :

Dimensions: L113 x D66 x H225,5 cm Single-sided fireplace. Made with ceramic Rusty Steel. Model presented with FAE 100 DF firebox.