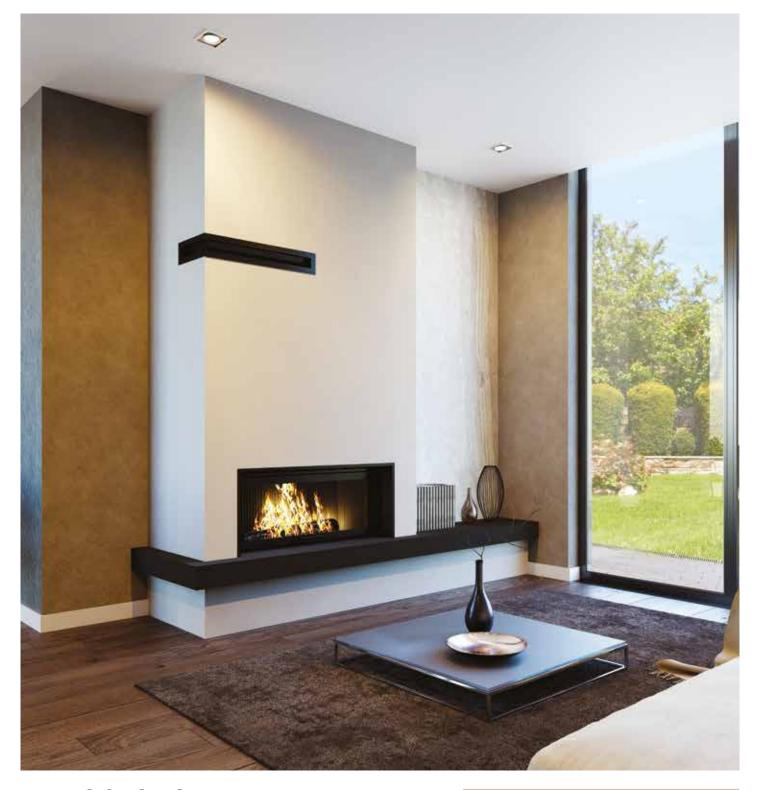

## CANNELLE

#### CALM, LUXURY AND PLEASURE

The serenity of its design and the delicacy of the lines underline the modernity of this fireplace. The craftsmanship of noble materials in a contemporary project. The CANNELLE fireplace will create a strong contrast in many interiors.

#### Fireplace description :

Dimensions: L 213 x D 80 x H 34,5 cm Single-sided fireplace. The base is made of stone ROMA and the base plate in ceramic Rusty Steel. Model presented with the FAS 100 3V firebox and CM3R18 metal frame.