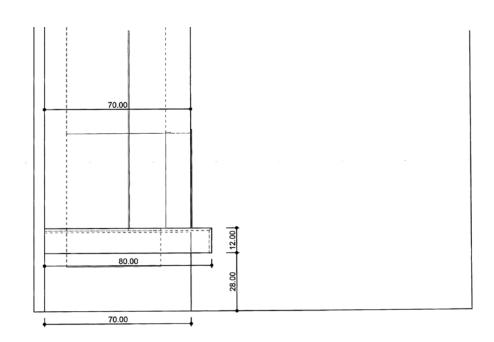

## OOLONG

#### NATURAL STONE

Natural is quickly coming back, we let raw materials enter our interiors. The interior simply wants to mix with the exterior, thus recreating the same simple lines.

#### Fireplace description :

Dimensions: L 275 x D 80 x H 40 cm
Corner fireplace. Bench made of polished black granite.
Silver coating ceramic framework.
Model presented with FAE 120 SF firebox
and CM3R18 metal frame.

## SIDE VIEW