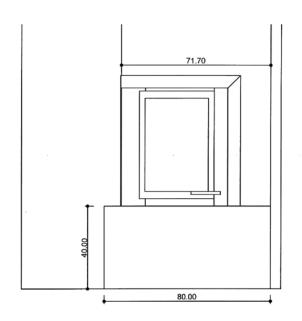

#### Fireplace description :

Dimensions: L 213 x D 80 x H 34,5 cm Single-sided fireplace. The base is made of stone ROMA and the base plate in ceramic Rusty Steel. Model presented with the FAS 100 3V firebox and CM3R18 metal frame.