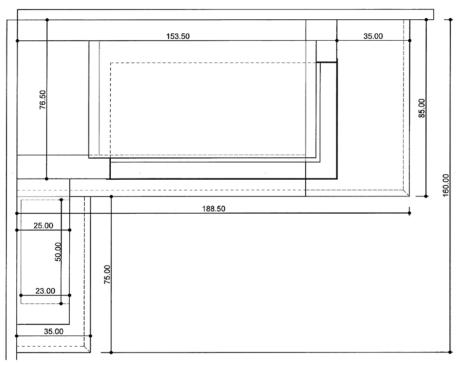

## MASSALA

#### THE CONTEMPORARY CHARM

When your fireplace makes you change your perspective on your interior. A corner view of your interior that comforts you on winter evenings. The Massala fireplace is the perfect mix of a cocooning interior with a contemporary character.

#### Fireplace description :

Dimensions: L 188,5 x D 155 x H 35 cm Corner fireplace. Base made with exotic grey marble. Optional logbox. Model presented with VISIO 8 VL firebox and CM3R18 frame.