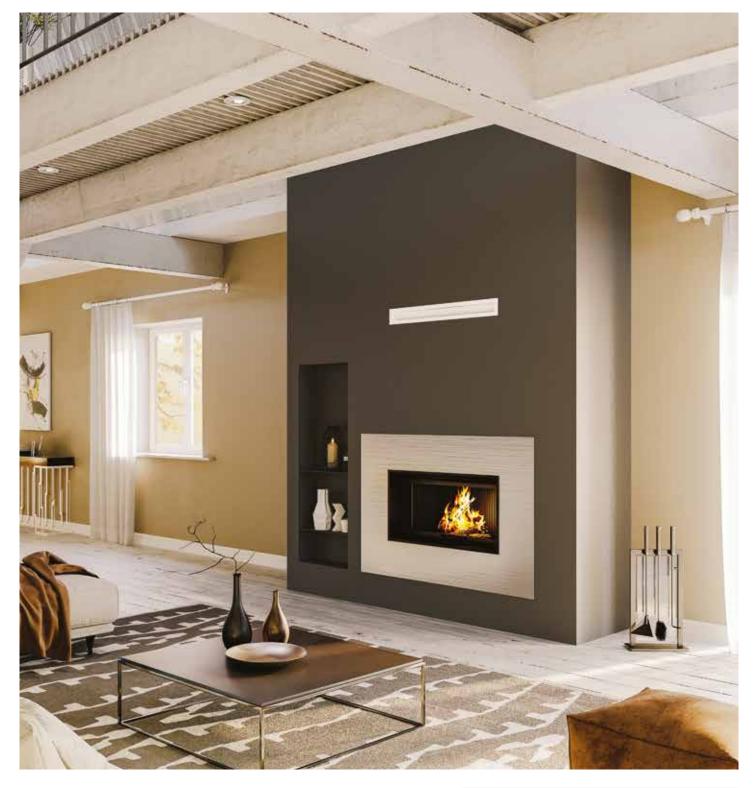

## YUZU

#### A THREE SIDED VIEW FLAME

As a true symbol of change, the fireplace is no longer just an element belonging to the living room, but it takes its place at the heart of the house. It can therefore be used as a room divider, between the living room and the kitchen or the living room and the dining room.

#### Fireplace description :

Dimensions: L220 x D88 x H85 cm Three-sided fireplace. Smooth concrete ceramic base plate. Model presented with FAS 80 3V firebox and CM3R18 metal frame.

FRONT VIEW