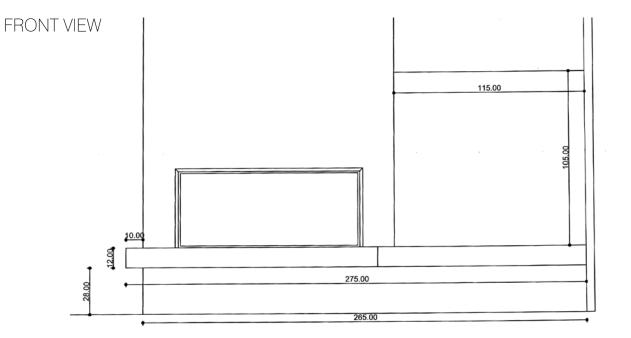

## OOLONG

#### NATURAL STONE

Natural is quickly coming back, we let raw materials enter our interiors. The interior simply wants to mix with the exterior, thus recreating the same simple lines.

#### Fireplace description :

Dimensions: L 275 x D 80 x H 40 cm
Corner fireplace. Bench made of polished black granite.
Silver coating ceramic framework.
Model presented with FAE 120 SF firebox
and CM3R18 metal frame.