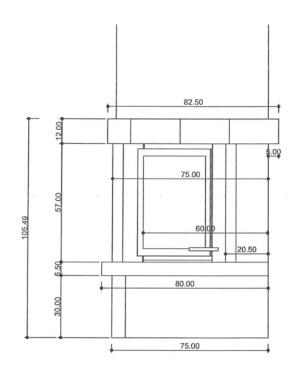

## **MYRTE**

#### **RETRO CHIC**

The MYRTE fireplace from SEGUIN sweeps you off to tradition and daring, with its contemporary bench made with Scandinavian grey marble and French Estaillades stone.

#### Fireplace description :

Dimensions: L 160 x D 80 x H 105,5 cm
Single-sided fireplace made with Estaillades stone. Scandinavian
grey marble bench. Model presented with VISIO 8 VL firebox.
Framework not supplied.