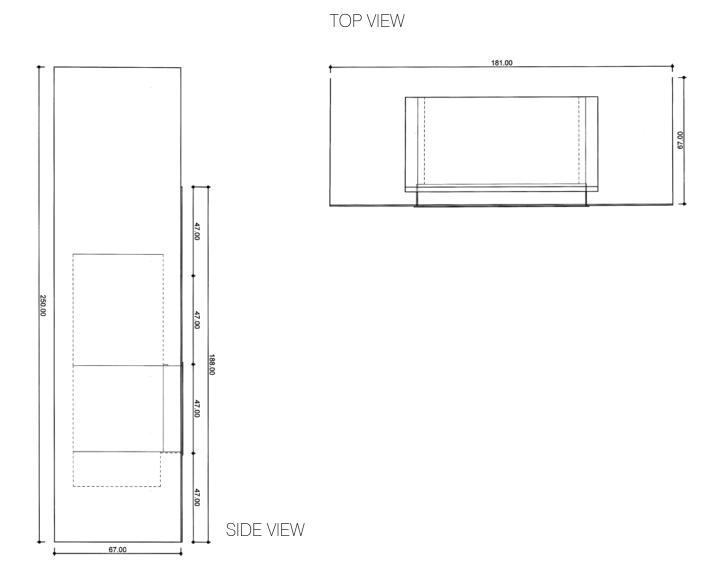

## FIDJI

## A JOURNEY AT THE HEART OF THE FIRE

Experience a life-size journey, the flame at the heart of this large fireplace allows you to enjoy a beautiful vision of the fire. A fireplace that inspires travel.

#### Fireplace description :

Dimensions: L 181 x D 67 x H 188 cm Single-sided fireplace. Framework made with smooth concrete ceramic. Shelves not supplied. Model presented with FAE 100 SF firebox and CM4R18 frame.