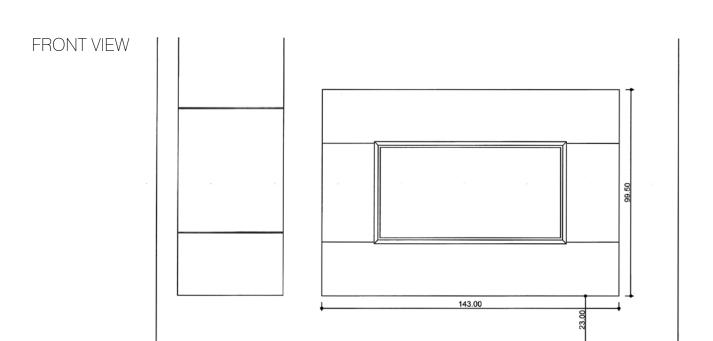

#### Fireplace description :

Dimensions: L220 x D88 x H85 cm Three-sided fireplace. Smooth concrete ceramic base plate. Model presented with FAS 80 3V firebox and CM3R18 metal frame.

FRONT VIEW