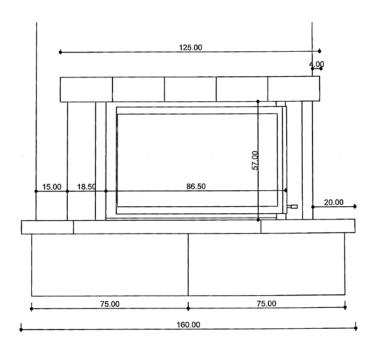

## **MYRTE**

#### **RETRO CHIC**

The MYRTE fireplace from SEGUIN sweeps you off to tradition and daring, with its contemporary bench made with Scandinavian grey marble and French Estaillades stone.

#### Fireplace description :

Dimensions: L 160 x D 80 x H 105,5 cm
Single-sided fireplace made with Estaillades stone. Scandinavian
grey marble bench. Model presented with VISIO 8 VL firebox.
Framework not supplied.