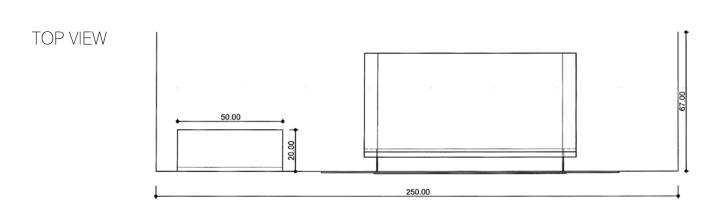

#### Fireplace description:

**Dimensions :** L 250 x D 80 x H 40 cm
Corner fireplace with black granite base with leather effect. Logbox not supplied. Model presented with **EUROPA 7 EVOLUTION VL** 

firebox and CM3 frame.