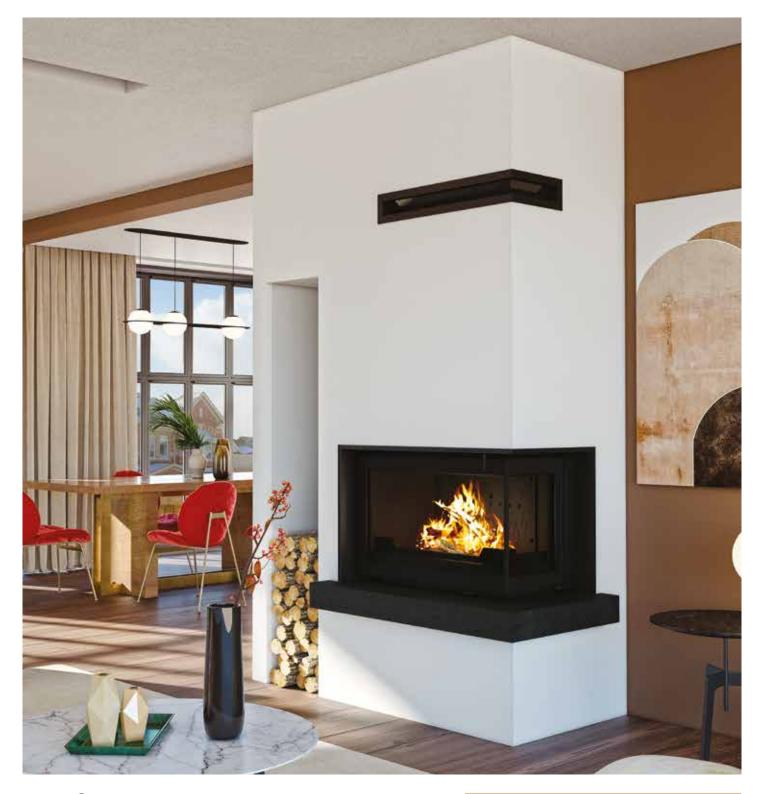

|
| YUZU            |           |              |       |       |            |     |          |                   |                 |               |                |             |               |                      |                   |                  |                |                    |             |                 |           |                |                |                      |



# MATERIALS

#### A LARGE CHOICE OF COLORS AND MATERIALS









**Please note:** stones, marbles, slates, granites, wax finishes and beams that we use may vary in appearance, colors and shades, from one supply to another, and cannot in any way give rise to complaints.

# Marfil Carrare Wenge Green Guatemala

Chocolate

Moulé main rouge



Grey exotic









Molded stone shelf



## TOURMALINE

#### **COCOONING TREND**

Alliance of horizontality and verticality, like a Tourmaline, the fireplace plays on the contrast of sky and earth, cold and heat. The mix between the frame and the base perfectly fits the confrontation.

#### Fireplace description :

Dimensions: L 108 x D 65+15 x H 50 cm Front fireplace with polished black granit bench. Optional logbox. Model presented with VISIO 8 VL firebox and CM3R18 frame.





#### SIDE VIEW







## CANNELLE

#### CALM, LUXURY AND PLEASURE

The serenity of its design and the delicacy of the lines underline the modernity of this fireplace. The craftsmanship of noble materials in a contemporary project. The CANNELLE fireplace will create a strong contrast in many interiors.

#### Fireplace description :

Dimensions: L 213 x