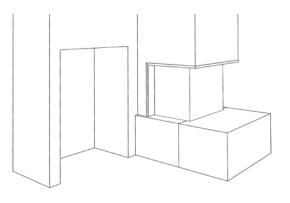

#### Fireplace description :

Dimensions: L 90 x D 103,5 x H 40 cm
Three-sided fireplace. Black slate base. Optional logbox. Model
presented with FAS 80 3V firebox and CM3R18 frame.

#### SIDE VIEW