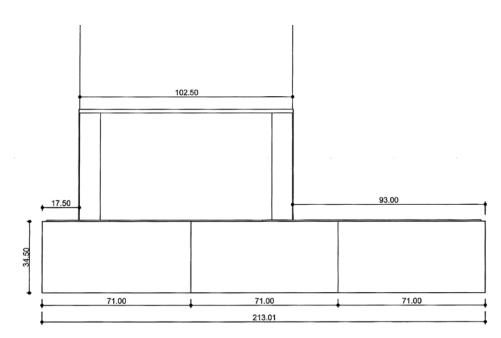

## CANNELLE

#### Fireplace description :

Dimensions: L 213 x D 80 x H 34,5 cm Single-sided fireplace. The base is made of stone ROMA and the base plate in ceramic Rusty Steel. Model presented with the FAS 100 3V firebox and CM3R18 metal frame.

#### SIDE VIEW