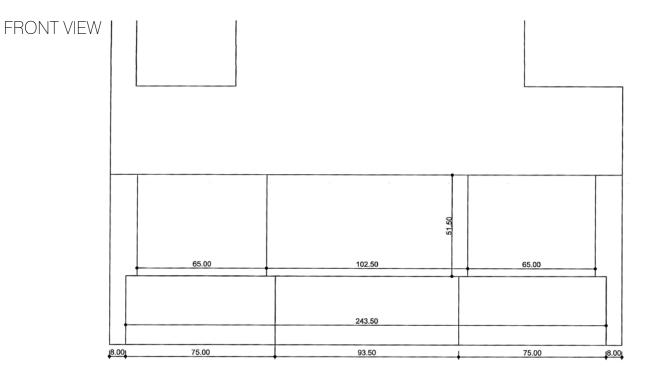

## **AMARANTE**

#### A GEOMETRY GAME

Association of raw materials, reflections of modernity and a game of perspectives. The AMARANTE fireplace creates contrast by playing with the different volumes of the base and the hood. Recreate a perfect game of geometry in your interior.

#### Fireplace description :

Dimensions: L 243,5 x D 52 + 23 x H 86,5 cm Front fireplace. Marble Fjord base and ceramic Rusty Steel framework. Model presented with firebox FAS 120 3V.