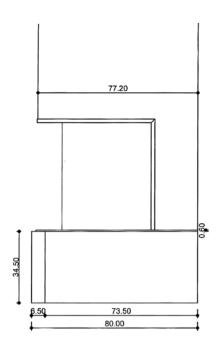

## CANNELLE

#### Fireplace description :

Dimensions: L 213 x D 80 x H 34,5 cm Single-sided fireplace. The base is made of stone ROMA and the base plate in ceramic Rusty Steel. Model presented with the FAS 100 3V firebox and CM3R18 metal frame.

#### SIDE VIEW