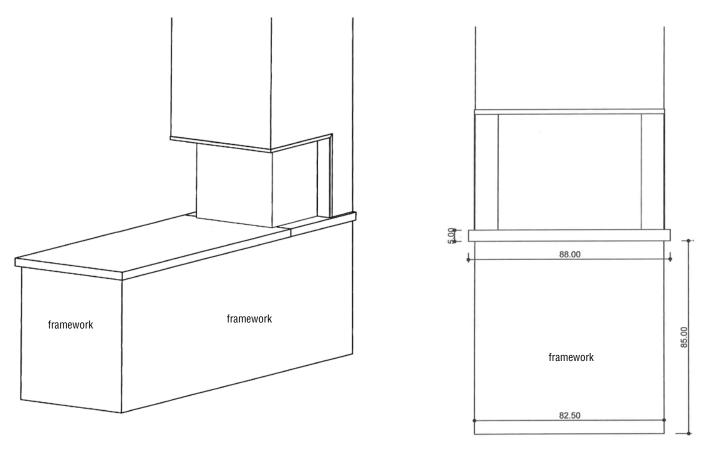

## YUZU

#### A THREE SIDED VIEW FLAME

As a true symbol of change, the fireplace is no longer just an element belonging to the living room, but it takes its place at the heart of the house. It can therefore be used as a room divider, between the living room and the kitchen or the living room and the dining room.

#### Fireplace description :

Dimensions: L220 x D88 x H85 cm Three-sided fireplace. Smooth concrete ceramic base plate. Model presented with FAS 80 3V firebox and CM3R18 metal frame.

FRONT VIEW