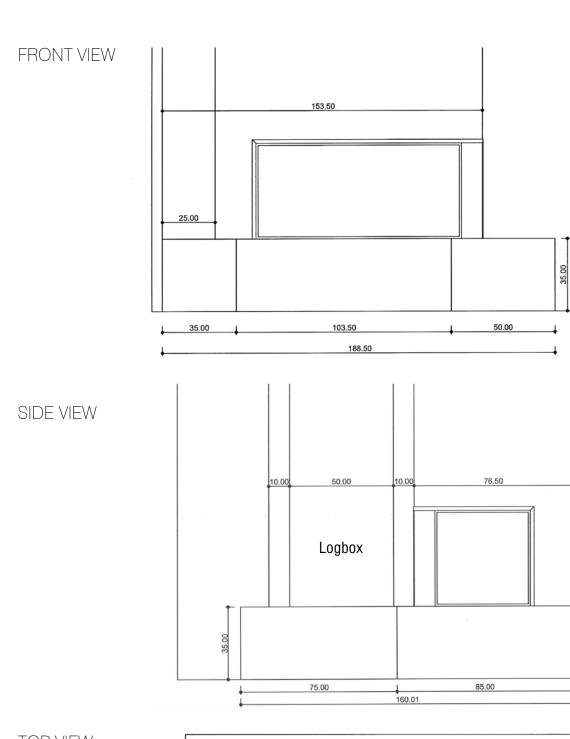

## MASSALA

#### THE CONTEMPORARY CHARM

When your fireplace makes you change your perspective on your interior. A corner view of your interior that comforts you on winter evenings. The Massala fireplace is the perfect mix of a cocooning interior with a contemporary character.

#### Fireplace description :

Dimensions: L 188,5 x D 155 x H 35 cm Corner fireplace. Base made with exotic grey marble. Optional logbox. Model presented with VISIO 8 VL firebox and CM3R18 frame.