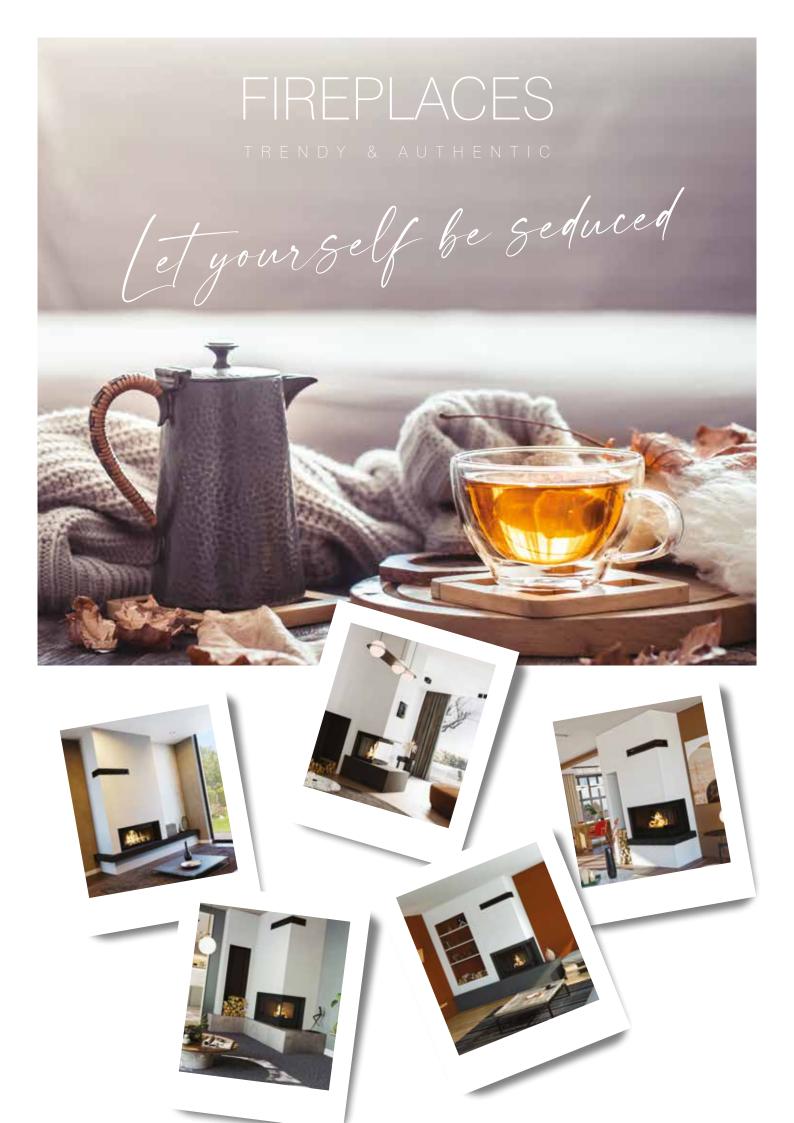

## FIREPLACES

IN A FEW WORDS

 $T\ H\ E \ P\ O\ S\ I\ T\ I\ O\ N$  In order to perfectly fit into your home, we offer different types of installations.

Front fireplace Corner fireplace

2 sided fireplace

three-sided fireplace

#### CUSTOMIZATION AT THE HEART OF YOUR PROJECT

Define your custom-made project with your dealer.

Together find the right POSITION, CONFIGURATION, MATERIALS and HEATING UNIT according to the use you wish.