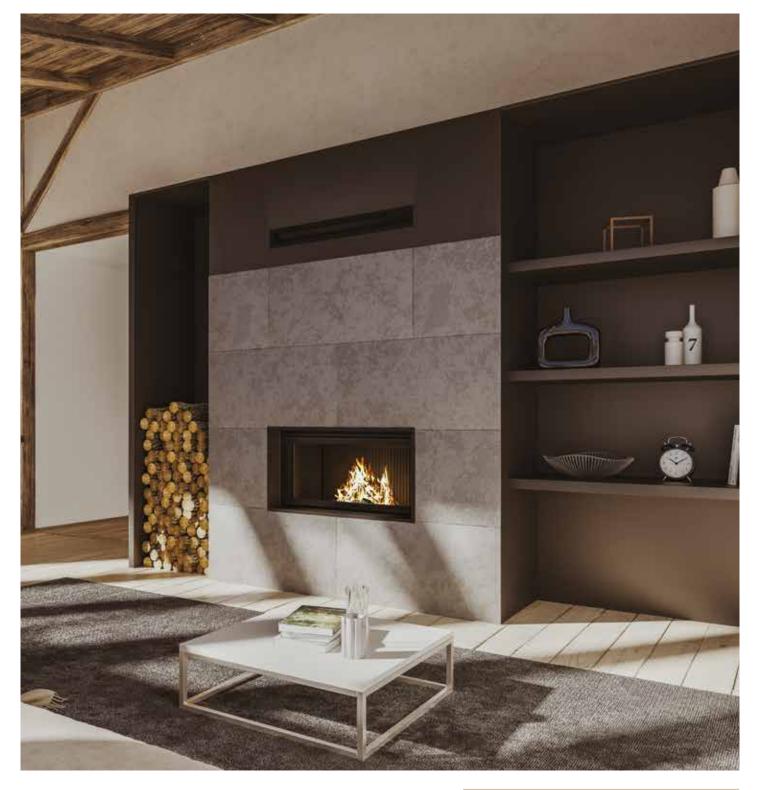

## FIDJI

## A JOURNEY AT THE HEART OF THE FIRE

Experience a life-size journey, the flame at the heart of this large fireplace allows you to enjoy a beautiful vision of the fire. A fireplace that inspires travel.

#### Fireplace description :

Dimensions: L 181 x D 67 x H 188 cm Single-sided fireplace. Framework made with smooth concrete ceramic. Shelves not supplied. Model presented with FAE 100 SF firebox and CM4R18 frame.