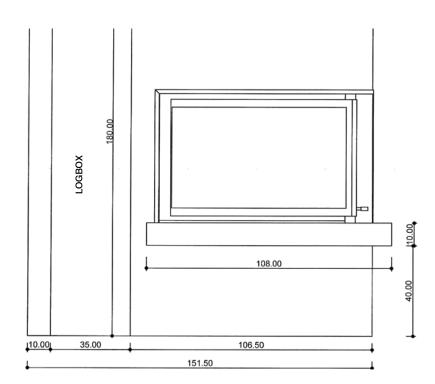

#### Fireplace description :

Dimensions: L 108 x D 65+15 x H 50 cm Front fireplace with polished black granit bench. Optional logbox. Model presented with VISIO 8 VL firebox and CM3R18 frame.

#### Fireplace description :

Dimensions: L 90 x D 103,5 x H 40 cm
Three-sided fireplace. Black slate base. Optional logbox. Model
presented with FAS 80 3V firebox and CM3R18 frame.