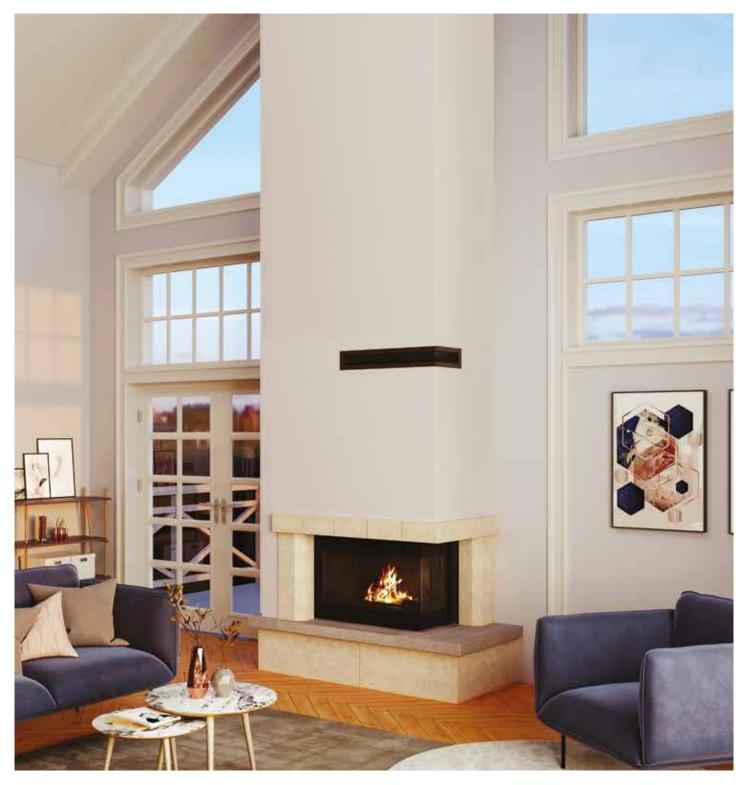

## MASSALA

#### THE CONTEMPORARY CHARM

When your fireplace makes you change your perspective on your interior. A corner view of your interior that comforts you on winter evenings. The Massala fireplace is the perfect mix of a cocooning interior with a contemporary character.

#### Fireplace description :

Dimensions: L 188,5 x D 155 x H 35 cm Corner fireplace. Base made with exotic grey marble. Optional logbox. Model presented with VISIO 8 VL firebox and CM3R18 frame.