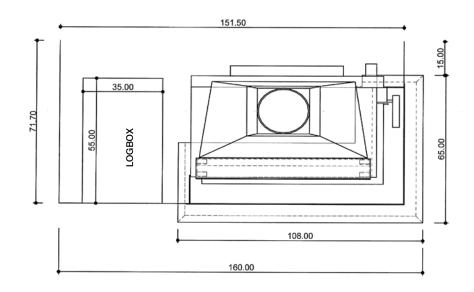

#### Fireplace description :

Dimensions: L 108 x D 65+15 x H 50 cm Front fireplace with polished black granit bench. Optional logbox. Model presented with VISIO 8 VL firebox and CM3R18 frame.