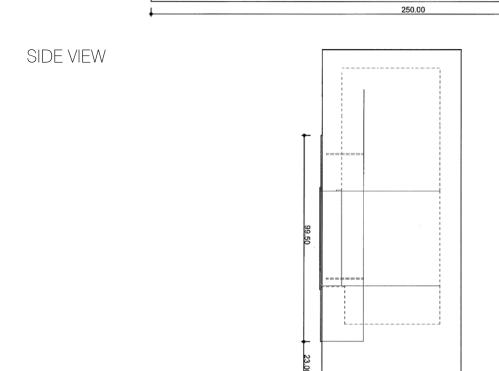

#### Fireplace description:

**Dimensions :** L 250 x D 80 x H 40 cm
Corner fireplace with black granite base with leather effect. Logbox not supplied. Model presented with **EUROPA 7 EVOLUTION VL** 

firebox and CM3 frame.

#### SIDE VIEW