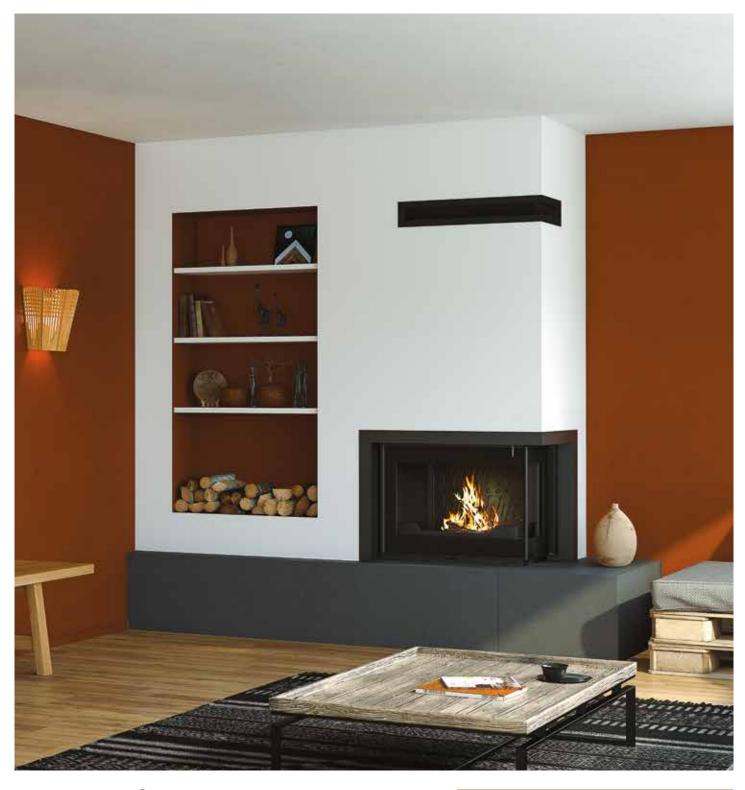

## PAO

#### INSPIRATION FROM ELSEWHERE

It inspires, it knows where to find its place, it offers a beautiful vision of the flame, it brings inspiration,... A mix of materials offering a great discovery. The PAO fireplace guides us towards new desires.

#### Fireplace description:

**Dimensions :** L 250 x D 80 x H 40 cm
Corner fireplace with black granite base with leather effect. Logbox not supplied. Model presented with **EUROPA 7 EVOLUTION VL** 

firebox and CM3 frame.