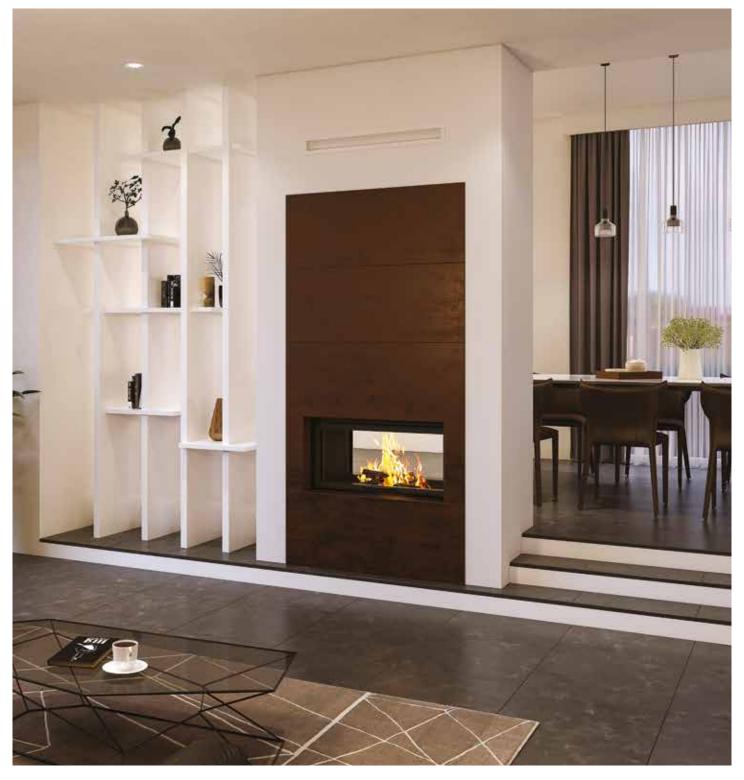

## SAFRAN

#### DOUBLE SIDED FIRE

Double fire or double game, everyone choose his own desires and his project. The minimalism of the lines contrasts with the effect of the ceramic. You can imagine a perfect symmetry or even play on both sides.

#### Fireplace description :

Dimensions: L113 x D66 x H225,5 cm Single-sided fireplace. Made with ceramic Rusty Steel. Model presented with FAE 100 DF firebox.