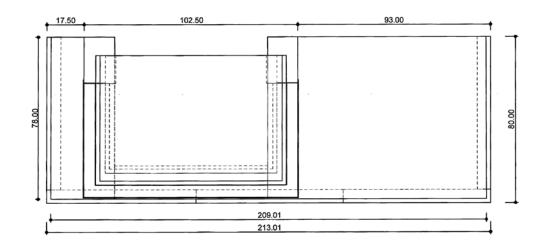

## CANNELLE

#### Fireplace description :

Dimensions: L 213 x D 80 x H 34,5 cm Single-sided fireplace. The base is made of stone ROMA and the base plate in ceramic Rusty Steel. Model presented with the FAS 100 3V firebox and CM3R18 metal frame.

#### SIDE VIEW