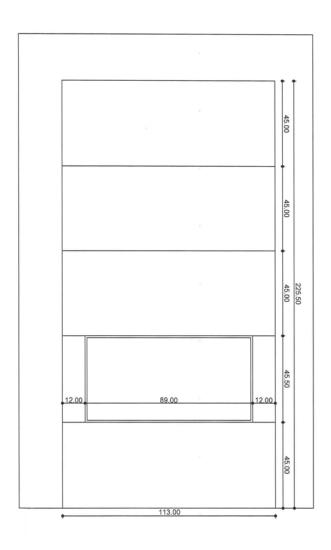

## SAFRAN

#### DOUBLE SIDED FIRE

Double fire or double game, everyone choose his own desires and his project. The minimalism of the lines contrasts with the effect of the ceramic. You can imagine a perfect symmetry or even play on both sides.

#### Fireplace description :

Dimensions: L113 x D66 x H225,5 cm Single-sided fireplace. Made with ceramic Rusty Steel. Model presented with FAE 100 DF firebox.