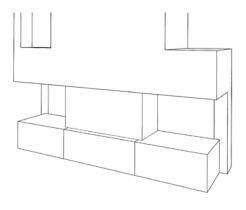

## **AMARANTE**

#### A GEOMETRY GAME

Association of raw materials, reflections of modernity and a game of perspectives. The AMARANTE fireplace creates contrast by playing with the different volumes of the base and the hood. Recreate a perfect game of geometry in your interior.

#### Fireplace description :

Dimensions: L 243,5 x D 52 + 23 x H 86,5 cm Front fireplace. Marble Fjord base and ceramic Rusty Steel framework. Model presented with firebox FAS 120 3V.