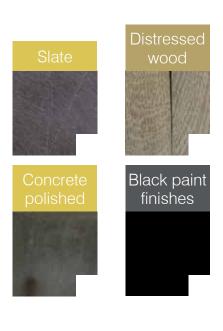

## MATERIALS / FIREPLACES COMPATIBILITY

|                 |           | WAX FINISHES |       |       |            |     |          |                   | REFRACTORY      |               |                |             |               |                      |                   |                  | BE             | AM                 | CERAMIC     |                 |           |                |                |                      |
|-----------------|-----------|--------------|-------|-------|------------|-----|----------|-------------------|-----------------|---------------|----------------|-------------|---------------|----------------------|-------------------|------------------|----------------|--------------------|-------------|-----------------|-----------|----------------|----------------|----------------------|
| FRONT FIREPLACE | OFF-WHITE | GREY         | BROWN | BLACK | LIGHT GREY | RED | PLATINUM | CONCRETE POLISHED | DISTRESSED WOOD | CEVENNES 5 CM | BROWN/RED 5 CM | SMALL TILES | TERRE DE ROSE | TERRE DOREE MOUCHETE | VIEUX PARIS SABLE | MOULE MAIN ROUGE | SOLID OAK BEAM | MOLDED STONE SHELF | RUSTY STEEL | SMOOTH CONCRETE | ICY WHITE | SILVER COATING | BLACK TEXTURED | BLACK PAINT FINISHES |
| ВАНІА           |           |              |       |       |            |     |          |                   |                 |               |                |             |               |                      |                   |                  |                |                    |             |                 |           |                |                |                      |
| TOURMALINE      |           |              |       |       |            |     |          |                   |                 |               |                |             |               |                      |                   |                  |                |                    |             |                 |           |                |                |                      |
| AMARANTE        |           |              |       |       |            |     |          |                   |                 |               |                |             |               |                      |                   |                  |                |                    |             |                 |           |                |                |                      |
| FIDJI           |           |              |       |       |            |     |          |                   |                 |               |                |             |               |                      |                   |                  |                |                    |             |                 |           |                |                |                      |
| CANNELLE        |           |              |       |       |            |     |          |                   |                 |               |                |             |               |                      |                   |                  |                |                    |             |                 |           |                |                |                      |
| SAFRAN          |           |              |       |       |            |     |          |                   |                 |               |                |             |               |                      |                   |                  |                |                    |             |                 |           |                |                |                      |
| MYRTE           |           |              |       |       |            |     |          |                   |                 |               |                |             |               |                      |                   |                  |                |                    |             |                 |           |                |                |                      |
| CORNER MASSALA  |           |              |       |       |            |     |          |                   |                 |               |                |             |               |                      |                   |                  |                |                    |             |                 |           |                |                |                      |
| PAO             |           |              |       |       |            |     |          |                   |                 |               |                |             |               |                      |                   |                  |                |                    |             |                 |           |                |                |                      |
| OOLONG          |           |              |       |       |            |     |          |                   |                 |               |                |             |               |                      |                   |                  |                |                    |             |                 |           |                |                |                      |
| 3 SIDED TONGA   |           |              |       |       |            |     |          |                   |                 |               |                |             |               |                      |                   |                  |                |                    |             |                 |           |                |                |                      |
| YUZU            |           |              |       |       |            |     |          |                   |                 |               |                |             |               |                      |                   |                  |                |                    |             |                 |           |                |                |                      |

# MATERIALS

#### A LARGE CHOICE OF COLORS AND MATERIALS

**Please note:** stones, marbles, slates, granites, wax finishes and beams that we use may vary in appearance, colors and shades, from one supply to another, and cannot in any way give rise to complaints.