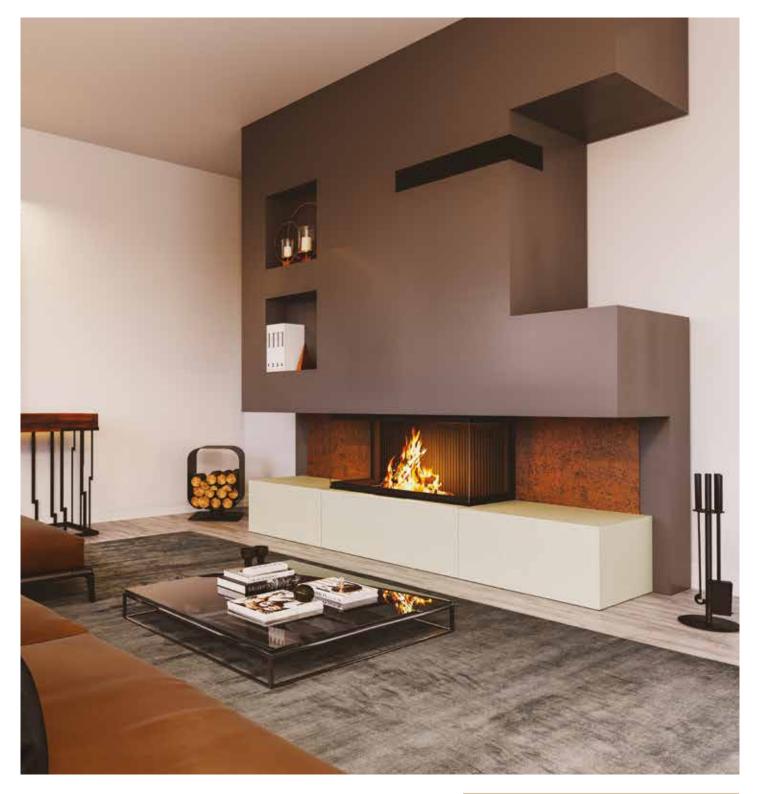

## CANNELLE

#### CALM, LUXURY AND PLEASURE

The serenity of its design and the delicacy of the lines underline the modernity of this fireplace. The craftsmanship of noble materials in a contemporary project. The CANNELLE fireplace will create a strong contrast in many interiors.

#### Fireplace description :

Dimensions: L 213 x D 80 x H 34,5 cm Single-sided fireplace. The base is made of stone ROMA and the base plate in ceramic Rusty Steel. Model presented with the FAS 100 3V firebox and CM3R18 metal frame.