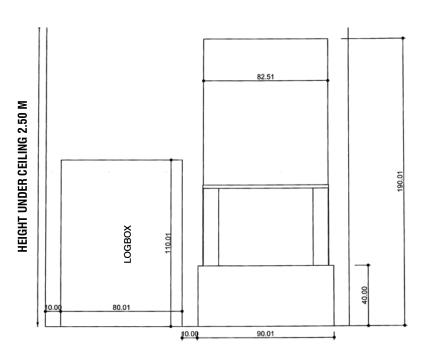

#### Fireplace description :

Dimensions: L 90 x D 103,5 x H 40 cm
Three-sided fireplace. Black slate base. Optional logbox. Model
presented with FAS 80 3V firebox and CM3R18 frame.

#### SIDE VIEW