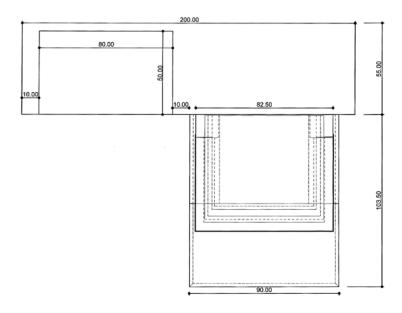

## TONGA

#### VARIABLE GEOMETRY

The volumes and shapes vary between material and transparency. Rooms divider, this fireplace stands out as a central element by its variable geometry. Volumes that intensify the view of the wood fire.

#### Fireplace description :

Dimensions: L 90 x D 103,5 x H 40 cm
Three-sided fireplace. Black slate base. Optional logbox. Model
presented with FAS 80 3V firebox and CM3R18 frame.

#### SIDE VIEW