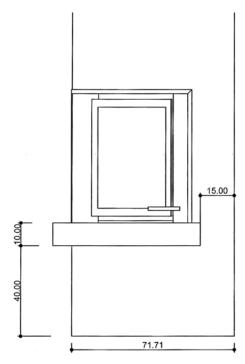

#### Fireplace description :

Dimensions: L 108 x D 65+15 x H 50 cm Front fireplace with polished black granit bench. Optional logbox. Model presented with VISIO 8 VL firebox and CM3R18 frame.

#### SIDE VIEW