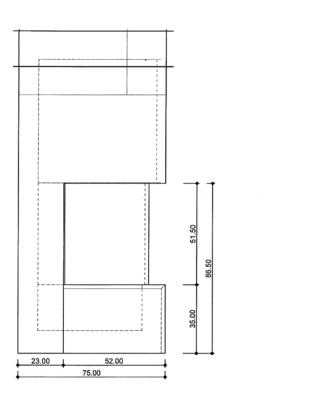

## **AMARANTE**

#### A GEOMETRY GAME

Association of raw materials, reflections of modernity and a game of perspectives. The AMARANTE fireplace creates contrast by playing with the different volumes of the base and the hood. Recreate a perfect game of geometry in your interior.

#### Fireplace description :

Dimensions: L 243,5 x D 52 + 23 x H 86,5 cm Front fireplace. Marble Fjord base and ceramic Rusty Steel framework. Model presented with firebox FAS 120 3V.

#### SIDE VIEW