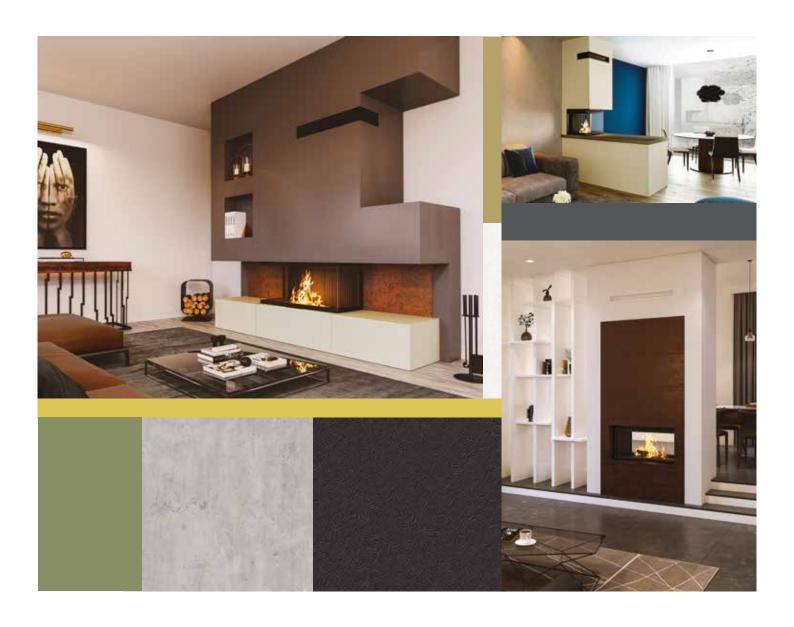

|
| 3 SIDED TONGA   |           |              |       |       |            |     |          |                   |                 |               |                |             |               |                      |                   |                  |                |                    |             |                 |           |                |                |                      |
| YUZU            |           |              |       |       |            |     |          |                   |                 |               |                |             |               |                      |                   |                  |                |                    |             |                 |           |                |                |                      |



# MATERIALS

#### A LARGE CHOICE OF COLORS AND MATERIALS









**Please note:** stones, marbles, slates, granites, wax finishes and beams that we use may vary in appearance, colors and shades, from one supply to another, and cannot in any way give rise to complaints.

# Marfil Carrare Wenge Green Guatemala

Chocolate

Moulé main rouge



Grey exotic









Molded stone shelf



## TOURMALINE

#### **COCOONING TREND**

Alliance of horizontality and verticality, like a Tourmaline, the fireplace plays on the contrast of sky and earth, cold and heat. The mix between the frame and the base perfectly fits the confrontation.

#### Fireplace description :

Dimensions: L 108 x D 65+15 x H 50 cm Front fireplace with polished black granit bench. Optional logbox. Model presented with VISIO 8 VL