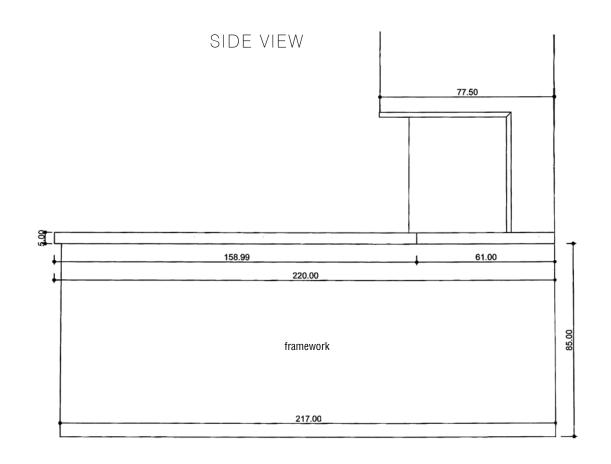

#### SIDE VIEW

#### Fireplace description :

Dimensions: L220 x D88 x H85 cm Three-sided fireplace. Smooth concrete ceramic base plate. Model presented with FAS 80 3V firebox and CM3R18 metal frame.

FRONT VIEW