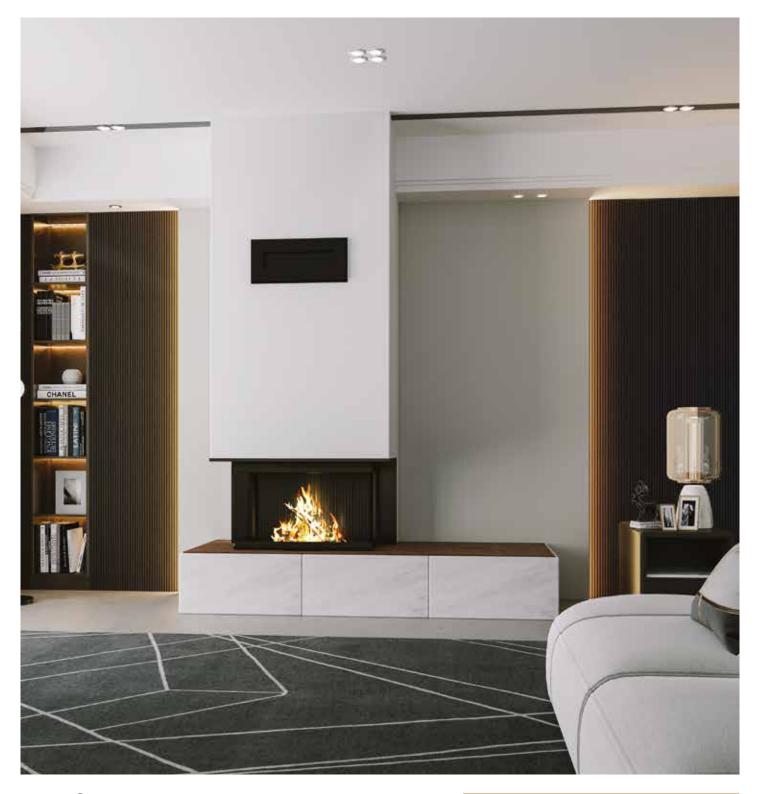

## TOURMALINE

#### **COCOONING TREND**

Alliance of horizontality and verticality, like a Tourmaline, the fireplace plays on the contrast of sky and earth, cold and heat. The mix between the frame and the base perfectly fits the confrontation.

#### Fireplace description :

Dimensions: L 108 x D 65+15 x H 50 cm Front fireplace with polished black granit bench. Optional logbox. Model presented with VISIO 8 VL firebox and CM3R18 frame.