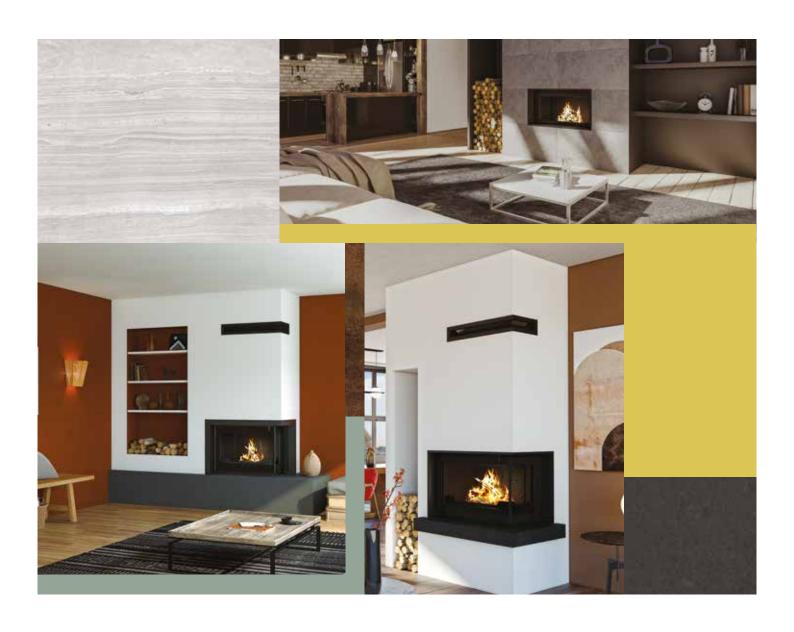

|                 |                |           |                  |       |
| 3 SIDED TONGA   |             |      |          |             |                  |               |             |               |          |       |               |                 |                   |                |                      |         |        |             |       |                 |                |           |                  |       |
| YUZU            |             |      |          |             |                  |               |             |               |          |       |               |                 |                   |                |                      |         |        |             |       |                 |                |           |                  |       |



## MATERIALS / FIREPLACES COMPATIBILITY

|                 |           | WAX FINISHES |       |       |            |     |          |                   | REFRACTORY      |               |                |             |               |                      |                   |                  | BE             | AM                 | CERAMIC     |                 |           |                |                |                      |
|-----------------|-----------|--------------|-------|-------|------------|-----|----------|-------------------|-----------------|---------------|----------------|-------------|---------------|----------------------|-------------------|------------------|----------------|--------------------|-------------|-----------------|-----------|----------------|--------