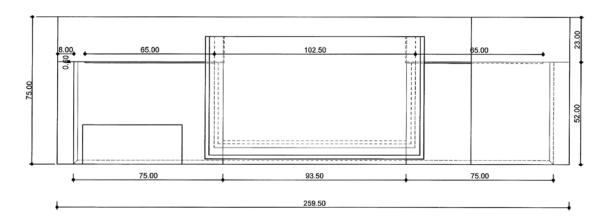

## **AMARANTE**

#### A GEOMETRY GAME

Association of raw materials, reflections of modernity and a game of perspectives. The AMARANTE fireplace creates contrast by playing with the different volumes of the base and the hood. Recreate a perfect game of geometry in your interior.

#### Fireplace description :

Dimensions: L 243,5 x D 52 + 23 x H 86,5 cm Front fireplace. Marble Fjord base and ceramic Rusty Steel framework. Model presented with firebox FAS 120 3V.