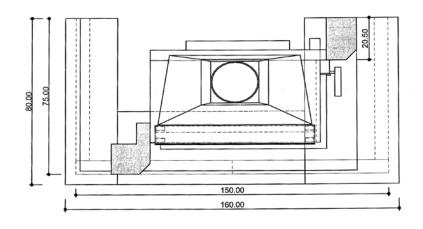

## TOURMALINE

#### Fireplace description :

Dimensions: L 108 x D 65+15 x H 50 cm Front fireplace with polished black granit bench. Optional logbox. Model presented with VISIO 8 VL firebox and CM3R18 frame.

#### SIDE VIEW