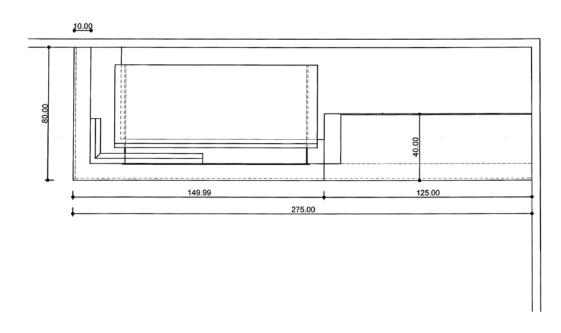

## OOLONG

#### NATURAL STONE

Natural is quickly coming back, we let raw materials enter our interiors. The interior simply wants to mix with the exterior, thus recreating the same simple lines.

#### Fireplace description :

Dimensions: L 275 x D 80 x H 40 cm
Corner fireplace. Bench made of polished black granite.
Silver coating ceramic framework.
Model presented with FAE 120 SF firebox
and CM3R18 metal frame.