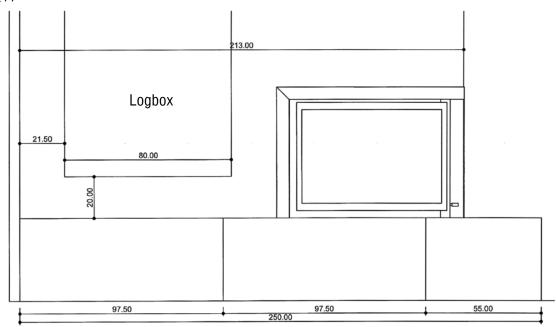

#### SIDE VIEW

#### Fireplace description :

Dimensions: L 213 x D 80 x H 34,5 cm Single-sided fireplace. The base is made of stone ROMA and the base plate in ceramic Rusty Steel. Model presented with the FAS 100 3V firebox and CM3R18 metal frame.