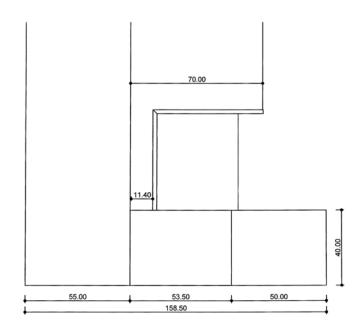

#### Fireplace description :

Dimensions: L 90 x D 103,5 x H 40 cm
Three-sided fireplace. Black slate base. Optional logbox. Model
presented with FAS 80 3V firebox and CM3R18 frame.

#### SIDE VIEW