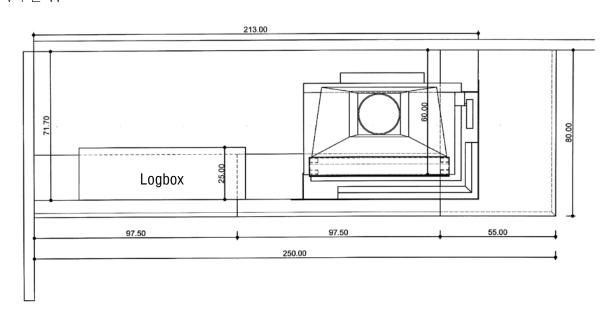

#### Fireplace description :

Dimensions: L 213 x D 80 x H 34,5 cm Single-sided fireplace. The base is made of stone ROMA and the base plate in ceramic Rusty Steel. Model presented with the FAS 100 3V firebox and CM3R18 metal frame.