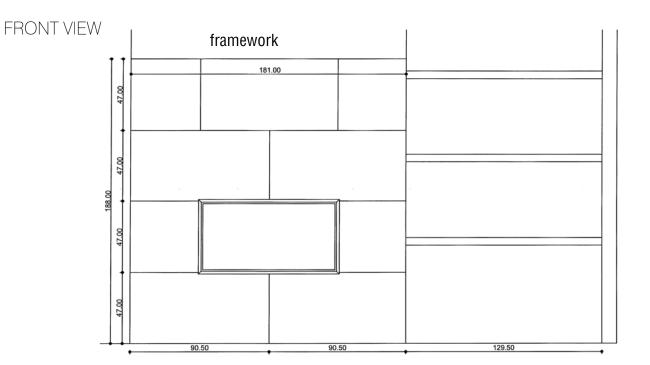

## FIDJI

## A JOURNEY AT THE HEART OF THE FIRE

Experience a life-size journey, the flame at the heart of this large fireplace allows you to enjoy a beautiful vision of the fire. A fireplace that inspires travel.

#### Fireplace description :

Dimensions: L 181 x D 67 x H 188 cm Single-sided fireplace. Framework made with smooth concrete ceramic. Shelves not supplied. Model presented with FAE 100 SF firebox and CM4R18 frame.