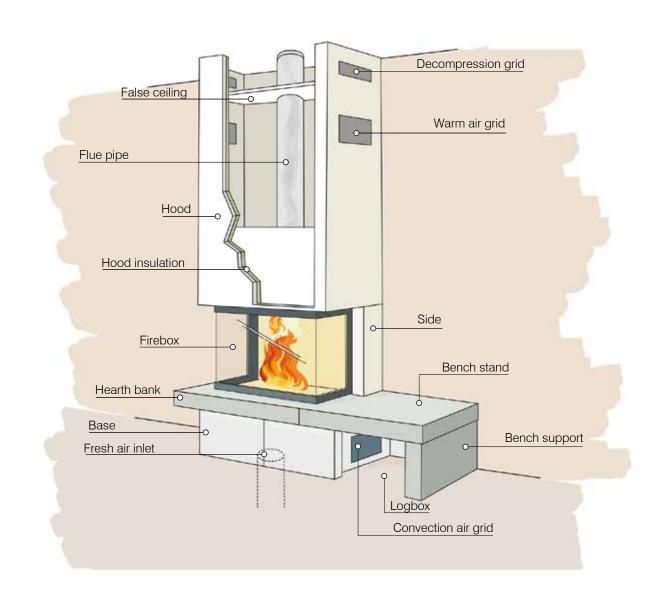

## FIREPLACES

IN A FEW WORDS



 $T\ H\ E \ P\ O\ S\ I\ T\ I\ O\ N$  In order to perfectly fit into your home, we offer different types of installations.









Front fireplace Corner fireplace

2 sided fireplace

three-sided fireplace



#### CUSTOMIZATION AT THE HEART OF YOUR PROJECT

Define your custom-made project with your dealer.

Together find the right POSITION, CONFIGURATION, MATERIALS and HEATING UNIT according to the use you wish.

#### EXAMPLES OF CONFIGURATIONS







#### MATERIALS / FIREPLACES COMPATIBILITY

|                 | STONE       |      |          |             |                  |               |             |               | GRANIT   |       |               |                 |                   |                | MARBLES              |         |        |             |       |