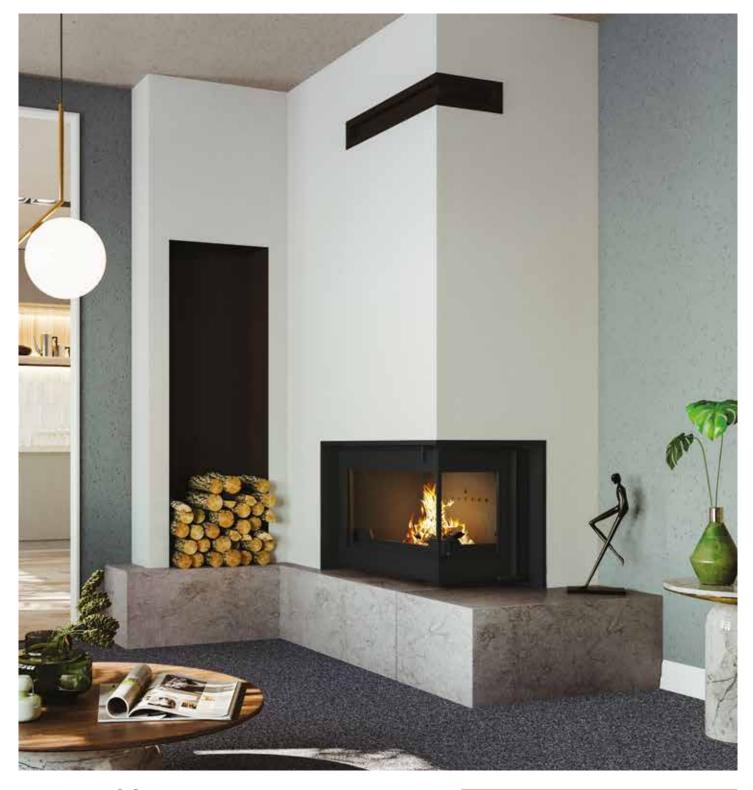

## MASSALA

#### THE CONTEMPORARY CHARM

When your fireplace makes you change your perspective on your interior. A corner view of your interior that comforts you on winter evenings. The Massala fireplace is the perfect mix of a cocooning interior with a contemporary character.

#### Fireplace description :

Dimensions: L 188,5 x D 155 x H 35 cm Corner fireplace. Base made with exotic grey marble. Optional logbox. Model presented with VISIO 8 VL firebox and CM3R18 frame.